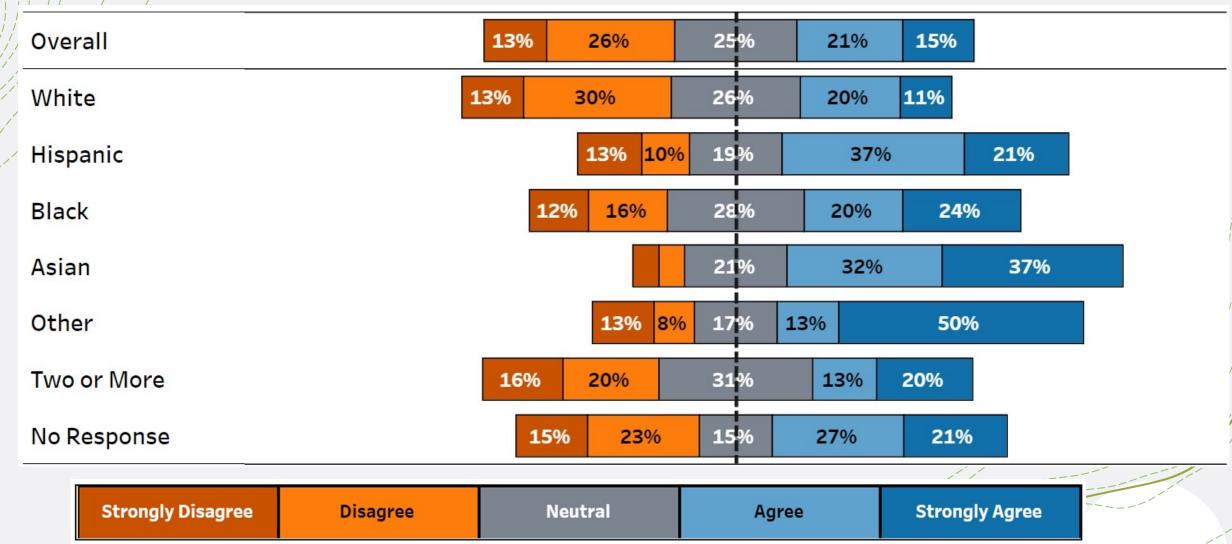

# Access to Housing Question – filtered by race/ethnicity

#### Access to Housing Question negative responses – filtered by race/ethnicity