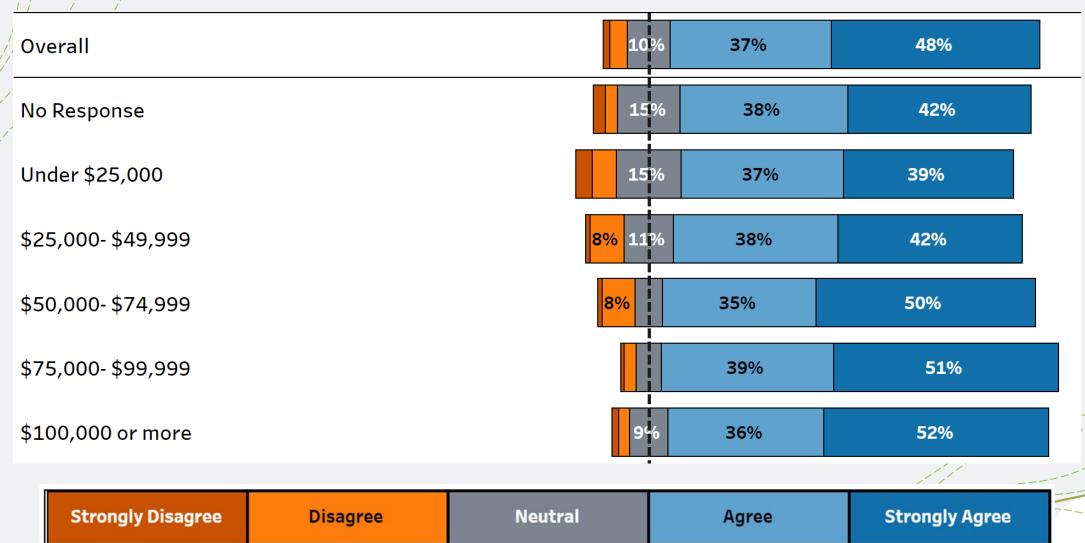

#### Feeling Welcome Questionfiltered by income I feel welcome in Northfield

#### I feel welcome in Northfield

**Strongly Disagree** 

Disagree

Neutral

Agree

**Strongly Agree** 