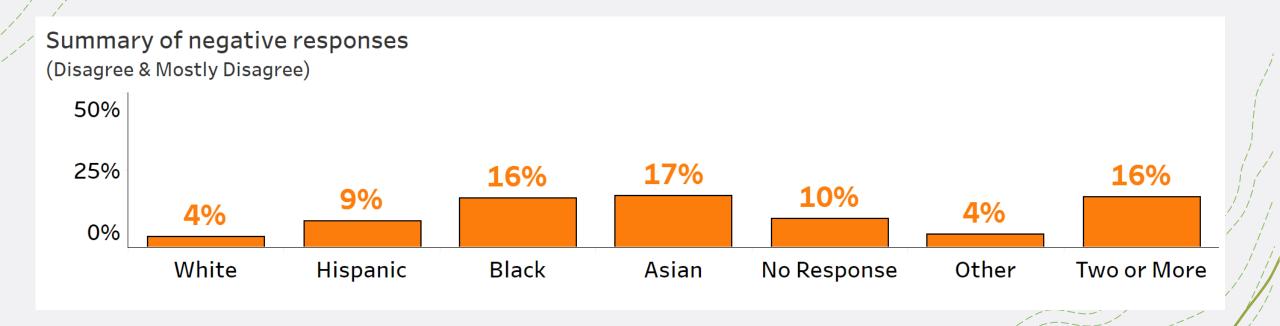

#### Feeling Welcome Question negative responses – filtered by race/ethnicity

Vfeel welcome in Northfield