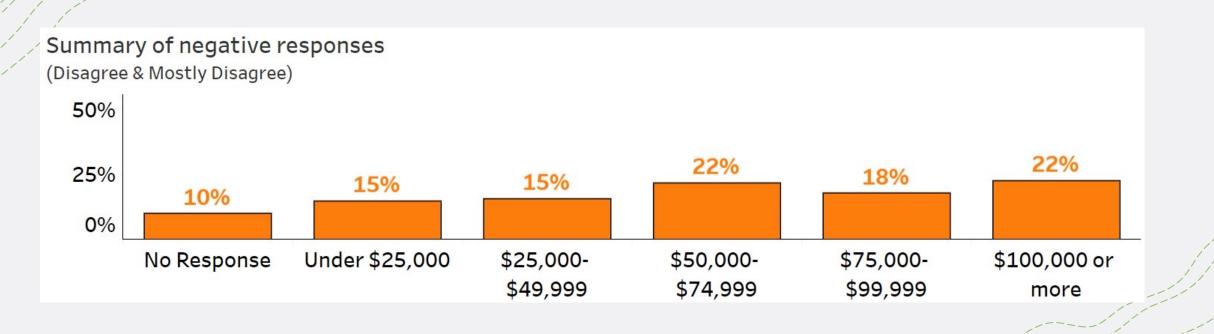

#### Feeling Welcome Question negative responses – filtered by income

féel welcome in Northfield