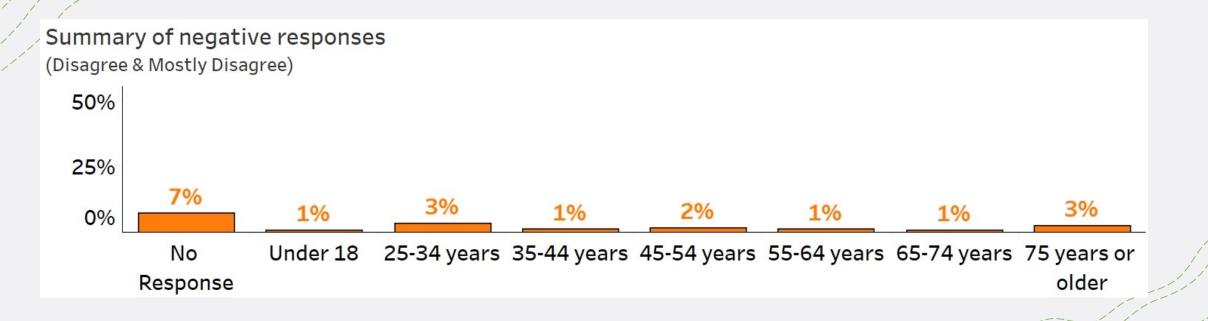

#### Feeling Welcome Question negative responses – filtered by age

Vfeel welcome in Northfield

#### Feeling Welcome Question—filtered by age