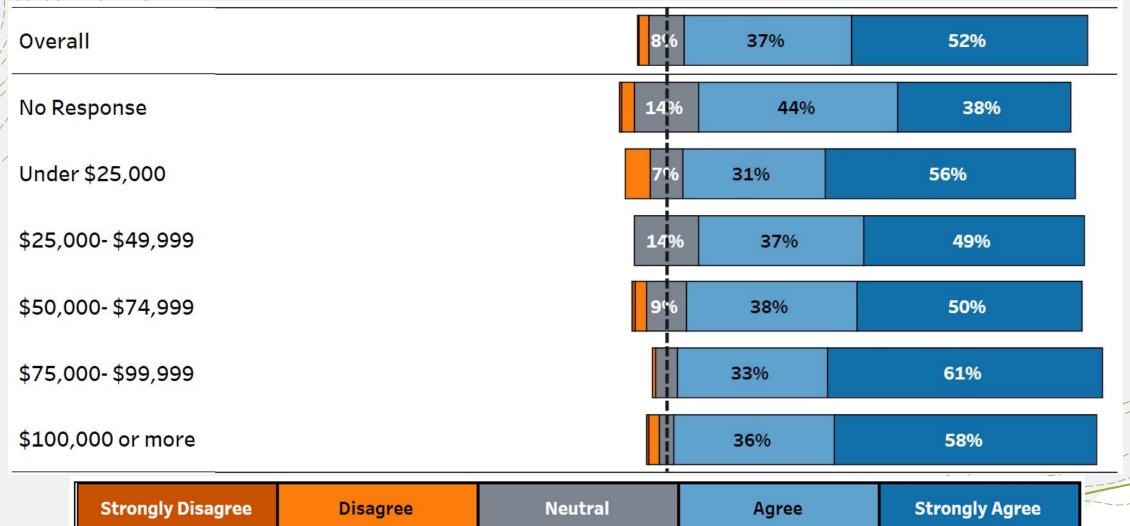

ed with other residents in Northfield



### Feeling Connected Question – filtered by income

Ifeel connected with other residents in Northfield



### Feeling Connected Question – filtered by age

Ifeel connected with other residents in Northfield



#### Feeling Connected Question negative responses – filtered by race/ethnicity

Vfeel connected with other residents in Northfield



#### Feeling Connected Question negative responses – filtered by income

Vifeel connected with other residents in Northfield



#### Feeling Connected Question negative responses – filtered by age

Vifeel connected with other residents in Northfield



### Feeling Safe Question – filtered by race/ethnicity

I feel sáfe in Northfield



### Feeling Safe Question – filtered by income

I feel safe in Northfield



## Feeling Safe Question – filtered by age

I feel safe in Northfield



#### Feeling Safe Question negative responses – filtered by race/ethnicity

Vfeel safe in Northfield



#### Feeling Safe Question negative responses – filtered by income

Vfeel safe in Northfield



#### Feeling Safe Question negative responses – filtered by age

Vfeel safe in Northfield



#### Feeling Welcomed in Business Question – filtered by race/ethnicity

Ifeel welcomed in business establishments in Northfield



#### Feeling Welcomed in Business Question – filtered by income

Ifeel welcomed in business establishments in Northfield



#### Feeling Welcomed in Business Question – filtered by age

Ifeel welcomed in business establishments in Northfield



#### Feeling Welcomed in Business Question negative res