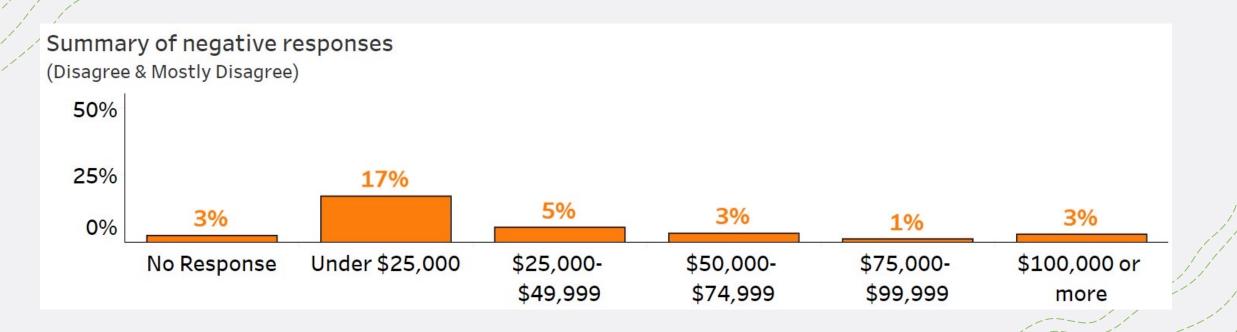

#### Feeling Welcome Question negative responses – filtered by income

féel welcome in Northfield