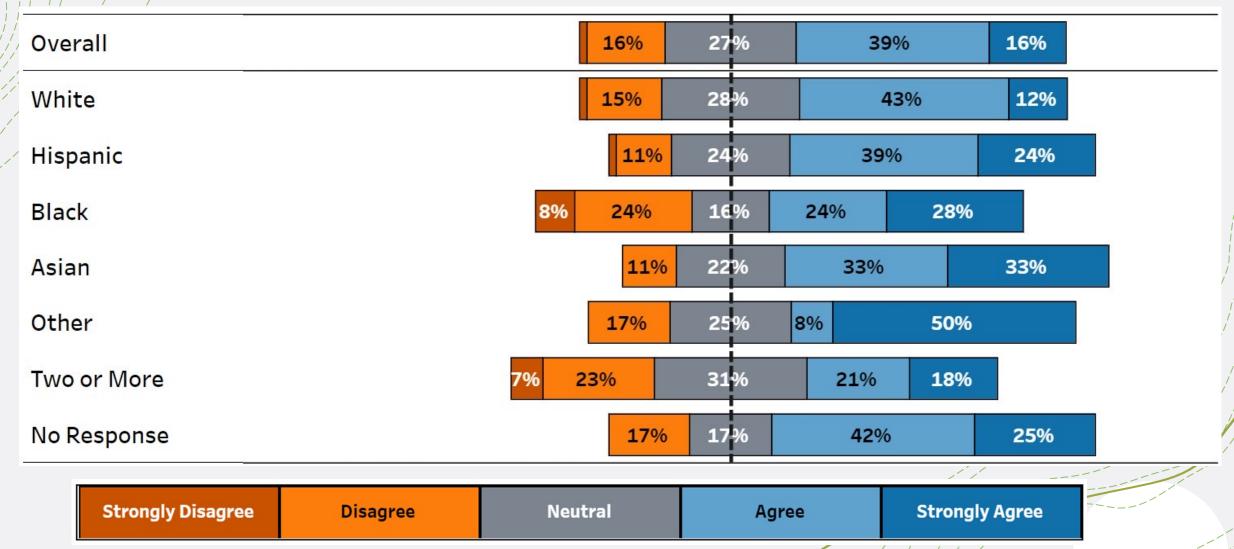

#### Feeling Welcome Question negative responses – filtered by race/ethnicity

Vfeel welcome in Northfield