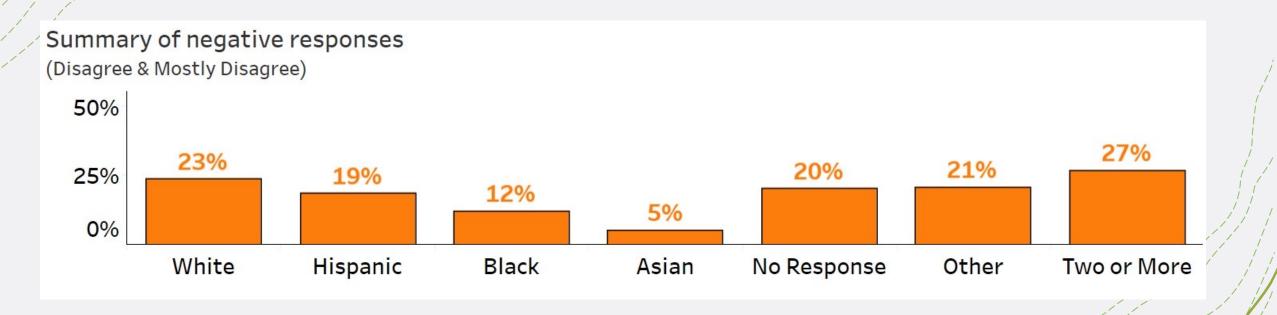

#### Feeling Welcome Question negative responses – filtered by race/ethnicity

Vfeel welcome in Northfield