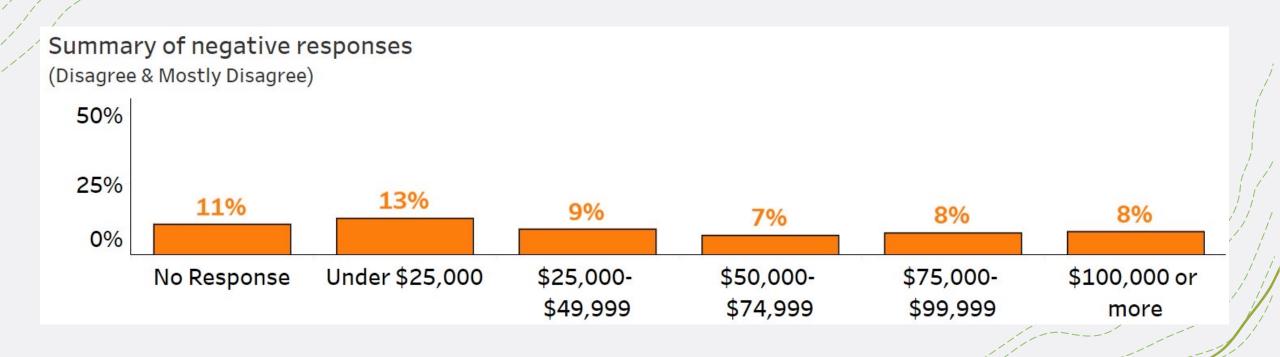

#### Feeling Welcome Question negative responses – filtered by income

féel welcome in Northfield