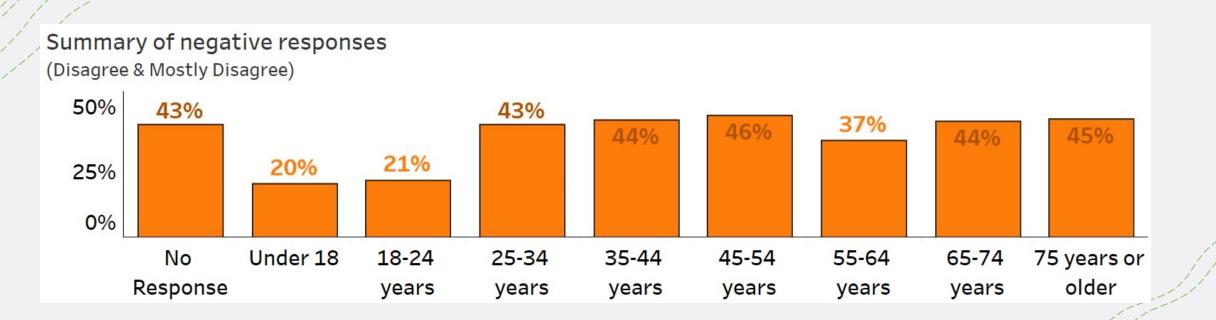

#### Feeling Welcome Question negative responses – filtered by age

Vfeel welcome in Northfield