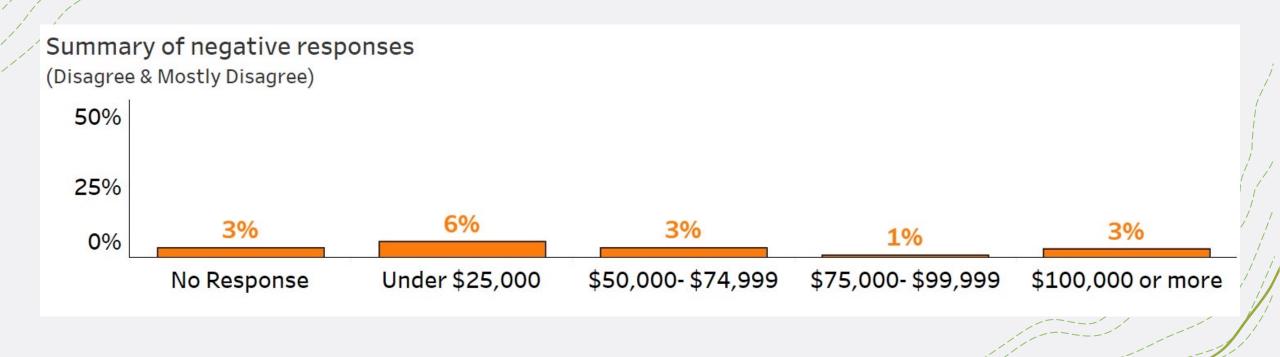

#### Feeling Welcome Question negative responses – filtered by income

féel welcome in Northfield