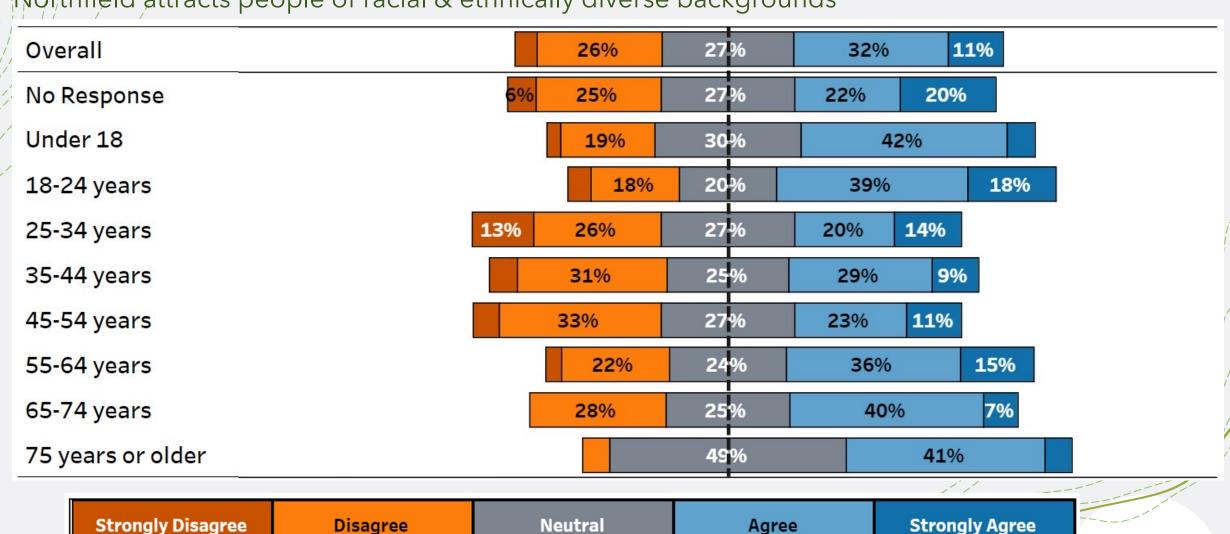

# Attracting Diversity Question – filtered by race/ethnicity

# Attracting Diversity Question – filtered by income

# Attracting Diversity Question – filtered by age