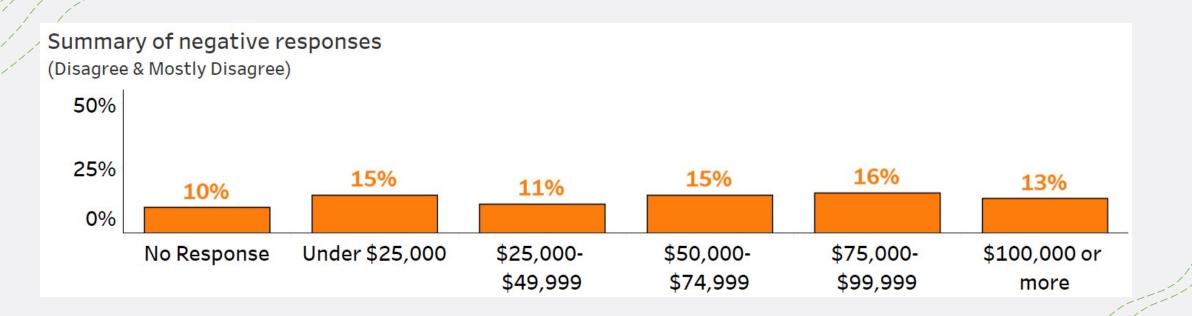

#### Feeling Welcome Question negative responses – filtered by income

féel welcome in Northfield