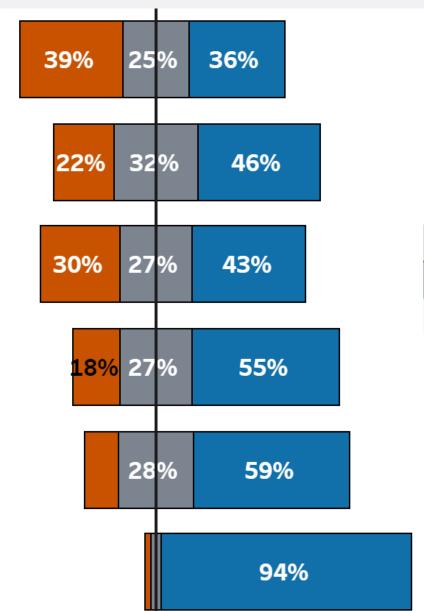

#### Results from ALL respondents – part 2

There is access to housing in Northfield for people of all races and ethnicities.

Questions

ercep

Δ

There are equal employment opportunities in Northfield for people of all races and ethnicities.

Northfield attracts people of racial and ethnically diverse backgrounds.

Northfield creates a welcoming environment for people of racial and ethnically diverse backgrounds.

Northfield residents demonstrate respect for residents of racial and ethnically diverse backgrounds.

It is important for people of all racial and ethnic backgrounds to feel welcome in Northfield.

**Strongly Disagree** 

Disagree

Neutral

Agree

**Strongly Agree** 