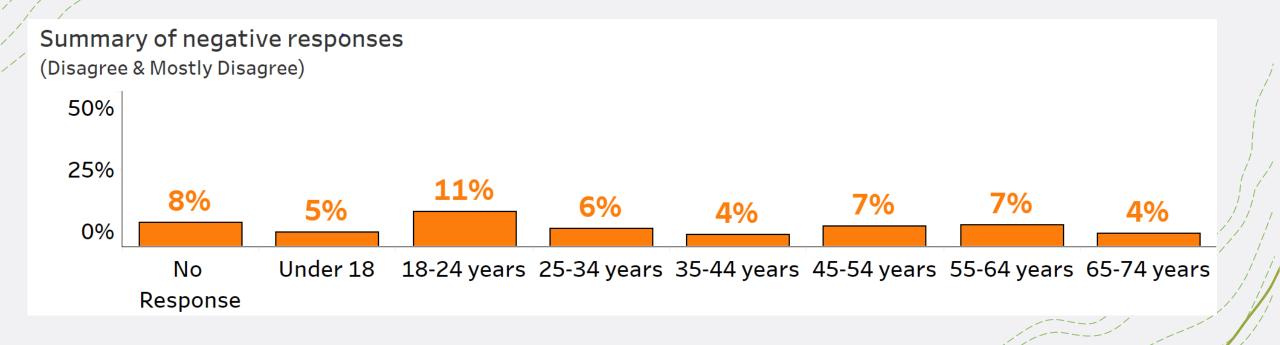

#### Feeling Welcome Question negative responses – filtered by age

Vfeel welcome in Northfield

#### Feeling Welcome Question—filtered by age