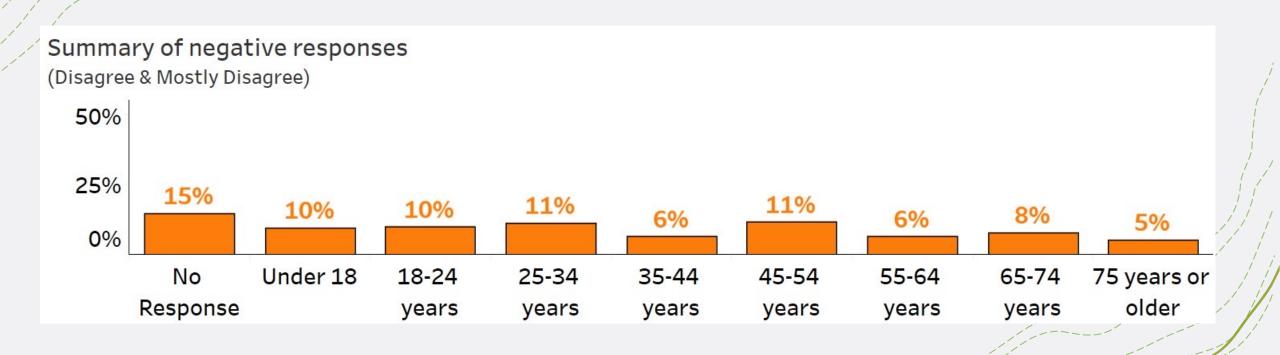

#### Feeling Welcome Question negative responses – filtered by age

Vfeel welcome in Northfield