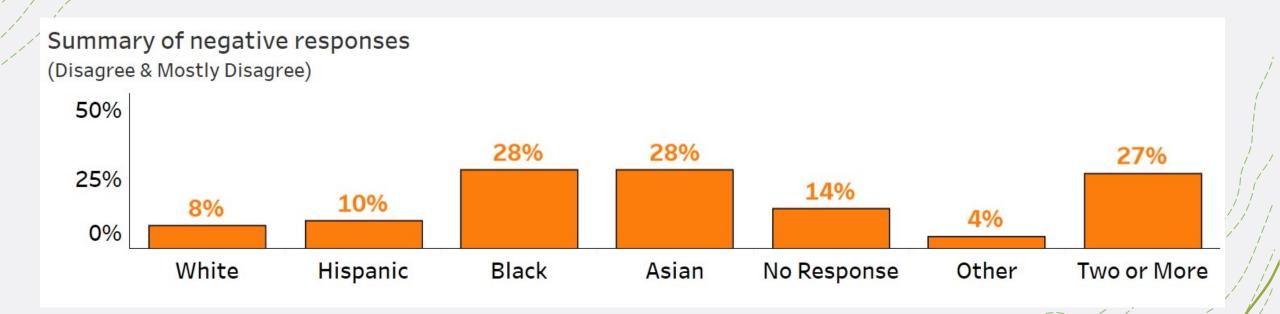

#### Feeling Welcome Question negative responses – filtered by race/ethnicity

Vfeel welcome in Northfield