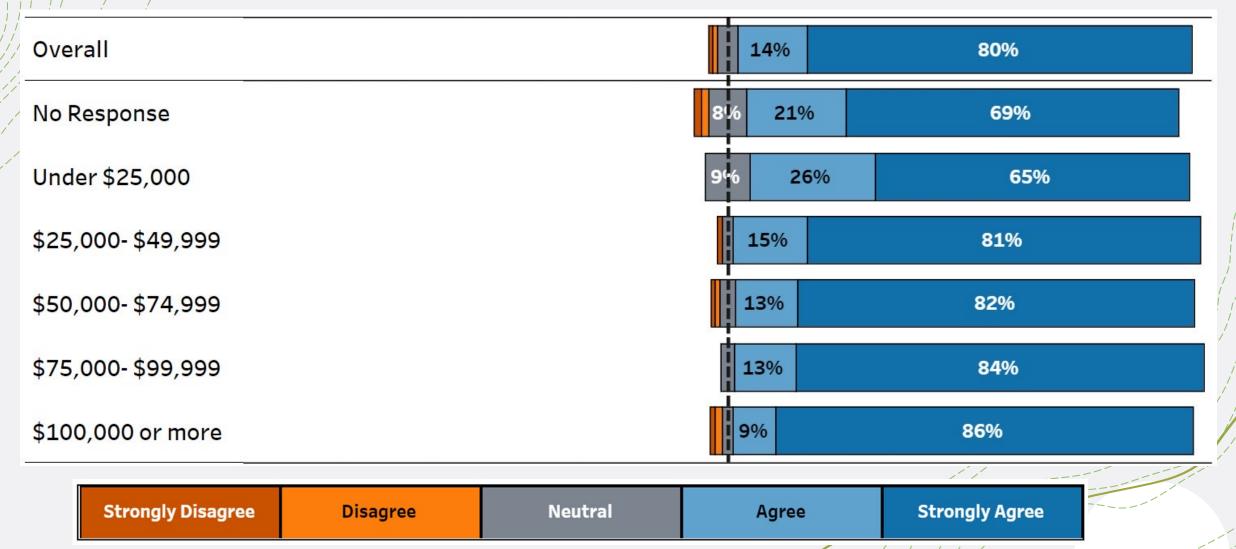

#### Feeling Welcome Questionfiltered by income I feel welcome in Northfield

#### I feel welcome in Northfield

**Strongly Disagree** 

Disagree

Neutral

Agree

**Strongly Agree** 