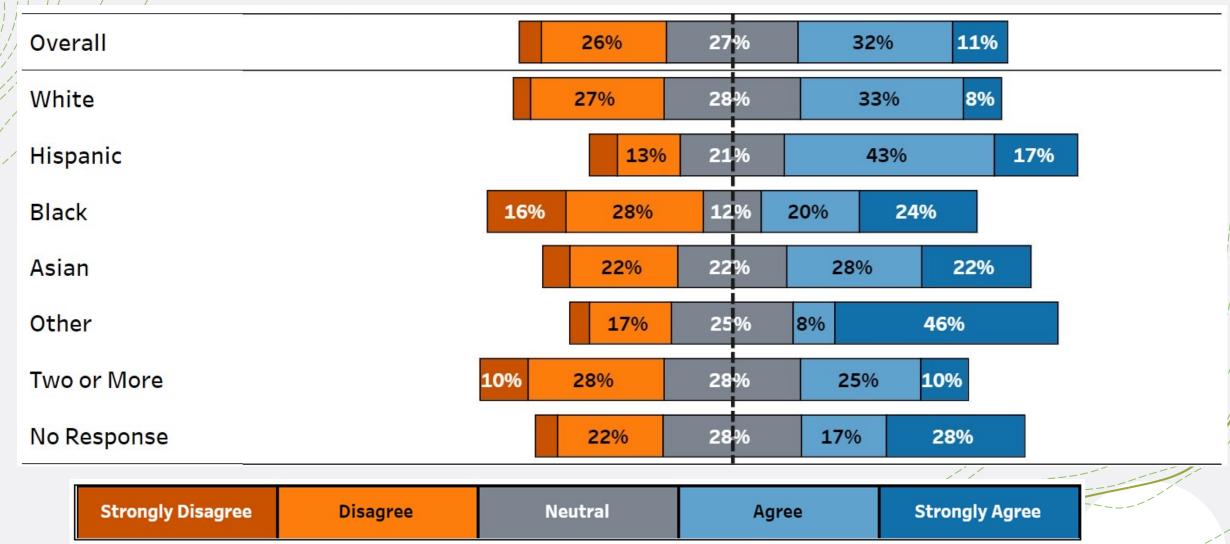

### Feeling Welcome Question – filtered by race/ethnicity

I feel welcome in Northfield