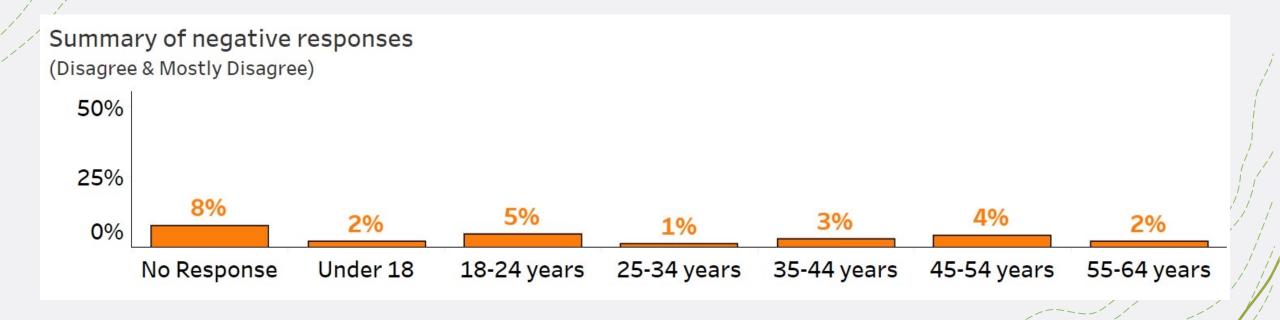

#### Feeling Welcome Question negative responses – filtered by age

Vfeel welcome in Northfield