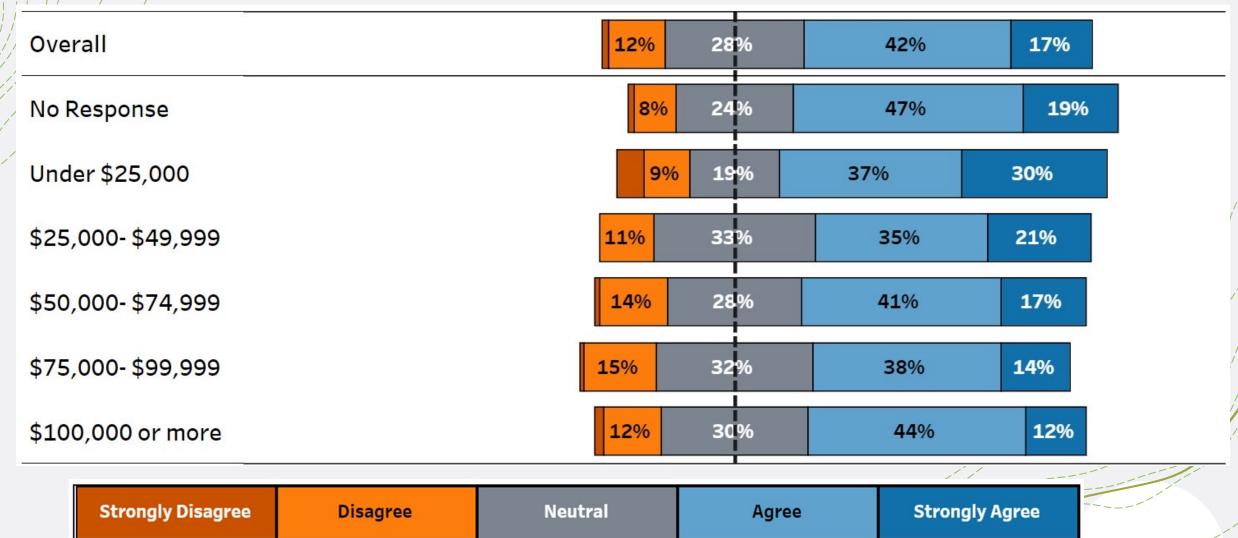

#### Feeling Welcome Questionfiltered by income I feel welcome in Northfield

#### I feel welcome in Northfield

**Strongly Disagree** 

Disagree

Neutral

Agree

**Strongly Agree** 