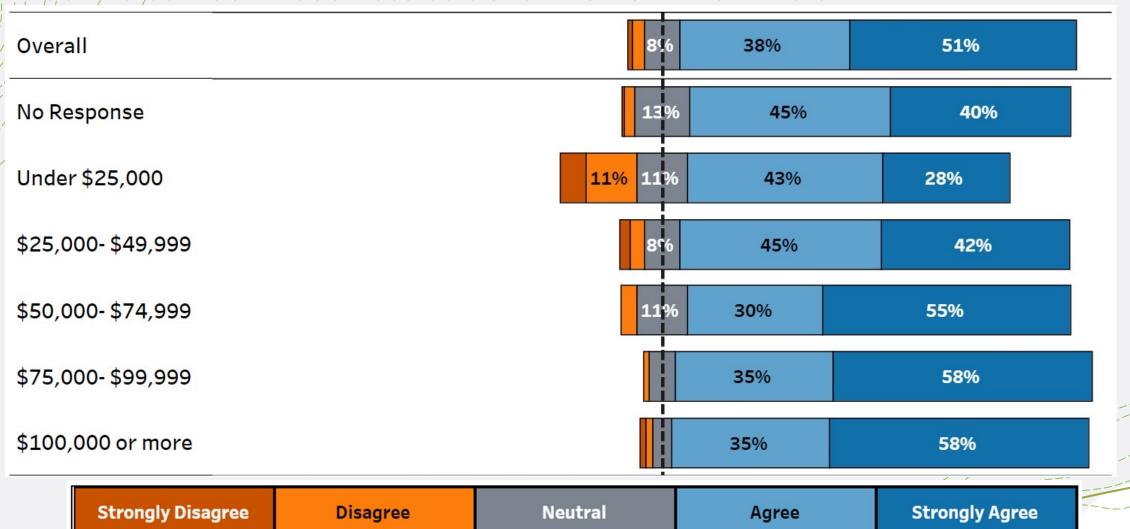

#### Feeling Welcome Questionfiltered by income I feel welcome in Northfield

#### I feel welcome in Northfield

**Strongly Disagree** 

Disagree

Neutral

Agree

**Strongly Agree** 