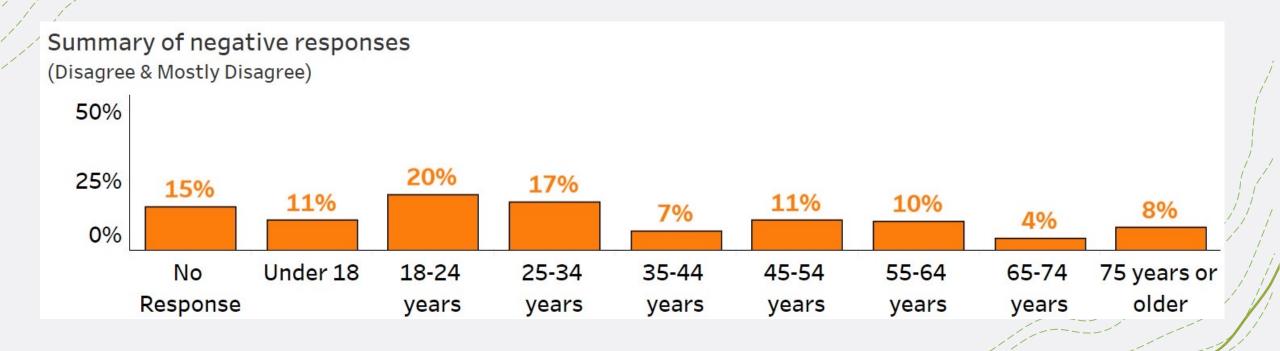

#### Feeling Welcome Question negative responses – filtered by age

Vfeel welcome in Northfield