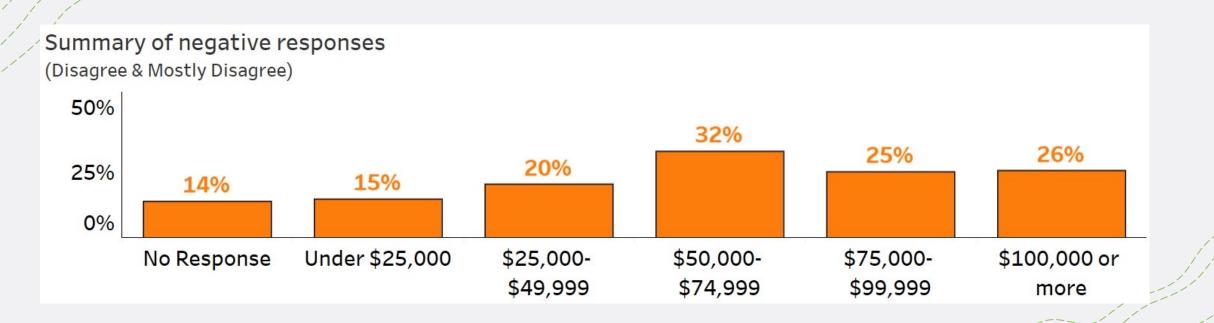

#### Feeling Welcome Question negative responses – filtered by income

féel welcome in Northfield