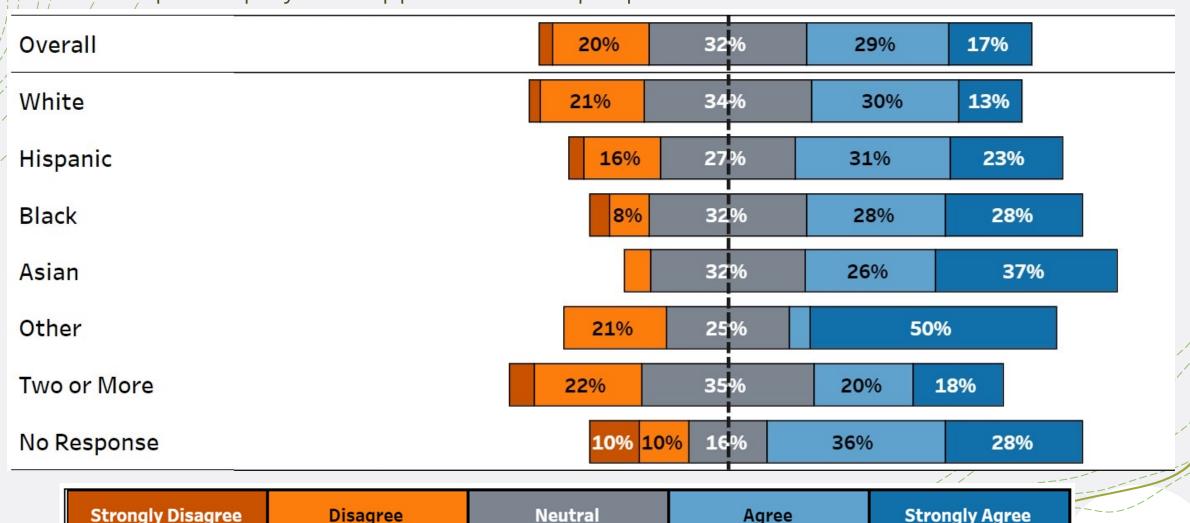

### Feeling Welcome Question – filtered by race/ethnicity

I feel welcome in Northfield