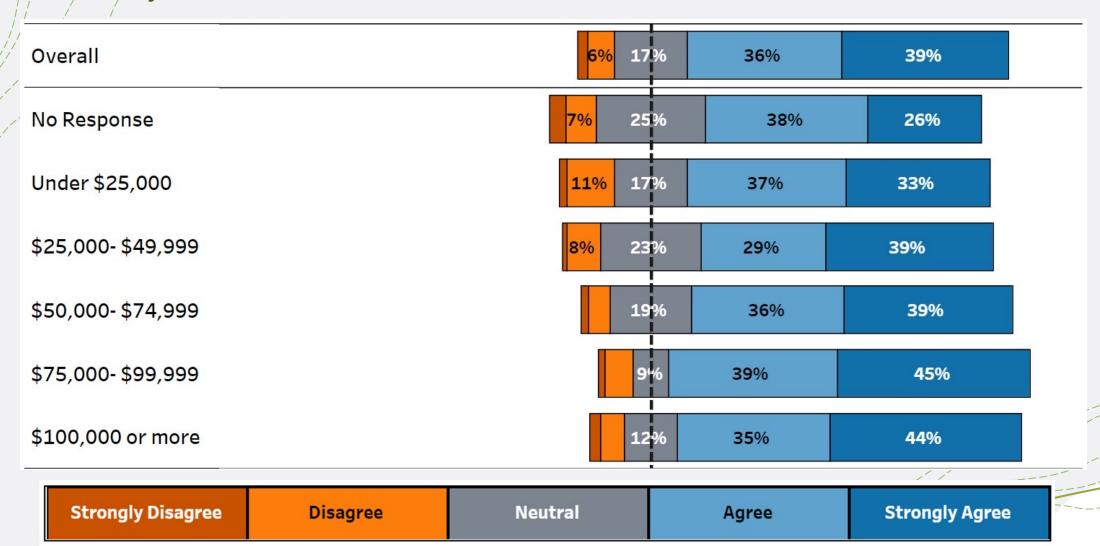

#### I feel welcome in Northfield

**Strongly Disagree** 

Disagree

Neutral

Agree

**Strongly Agree** 

#### Feeling Welcome Questionfiltered by income I feel welcome in Northfield