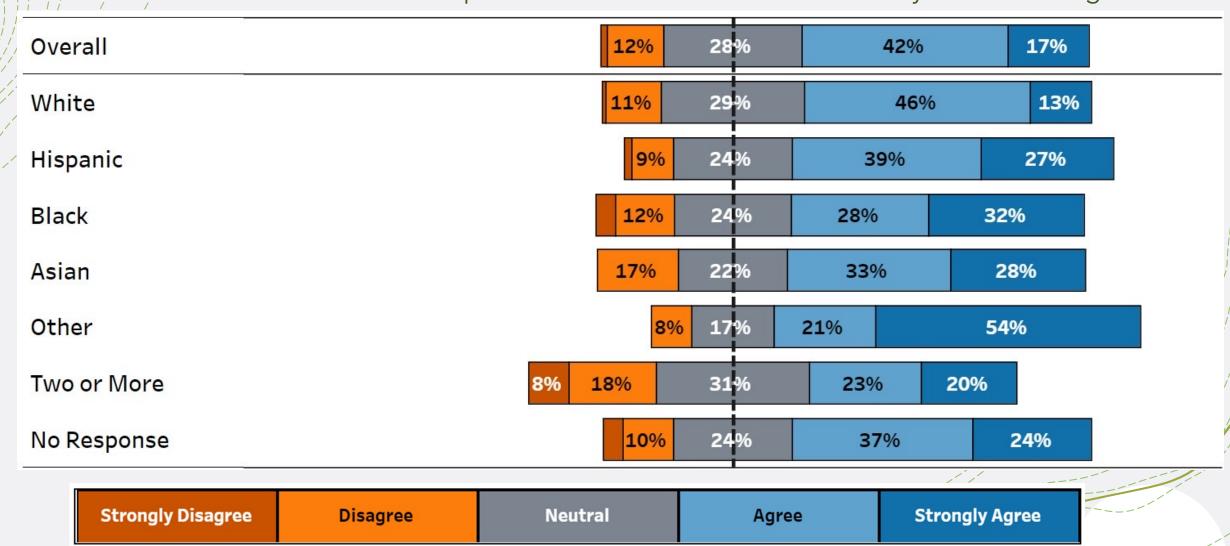

### Feeling Welcome Question – filtered by race/ethnicity

I feel welcome in Northfield

#### I feel welcome in Northfield

**Strongly Disagree** 

Disagree

Neutral

Agree

**Strongly Agree** 