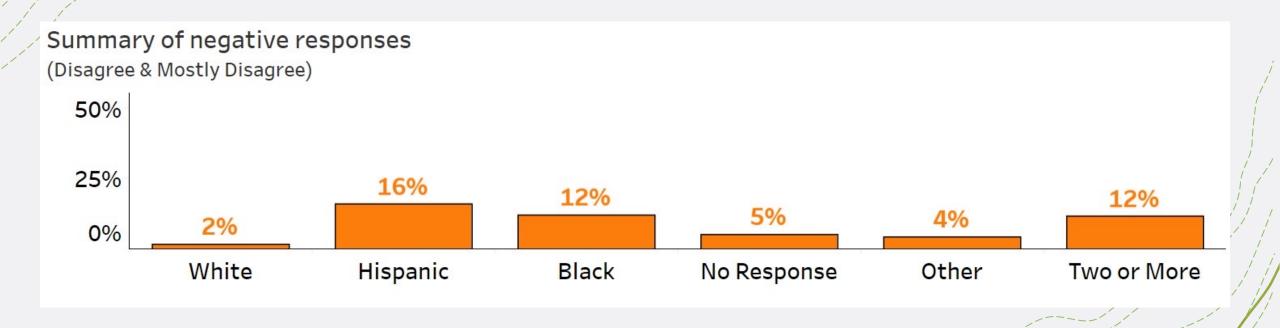

#### Feeling Welcome Question negative responses – filtered by race/ethnicity

Vfeel welcome in Northfield