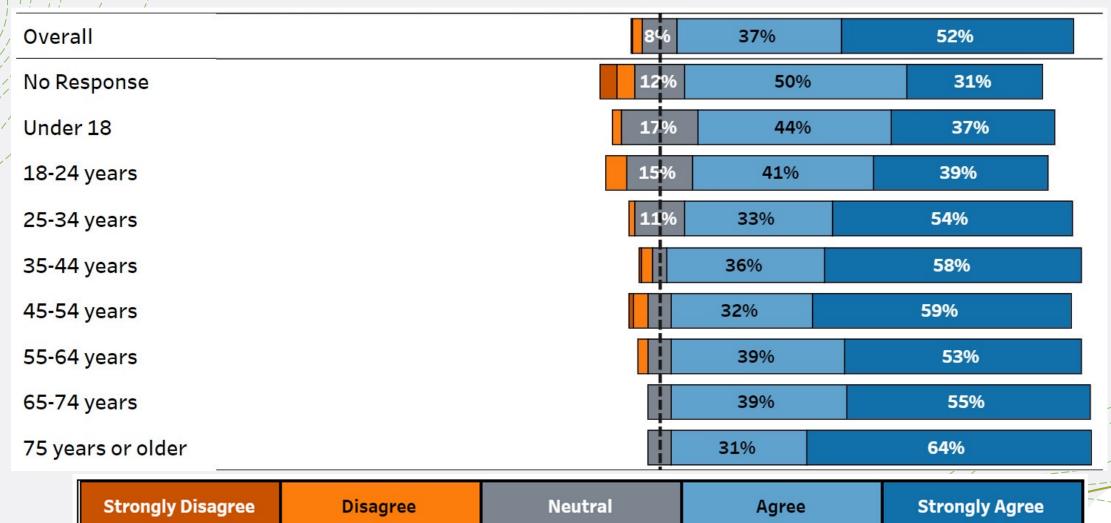

#### Feeling Welcome Question—filtered by age

#### I feel welcome in Northfield

**Strongly Disagree** 

Disagree

Neutral

Agree

**Strongly Agree** 