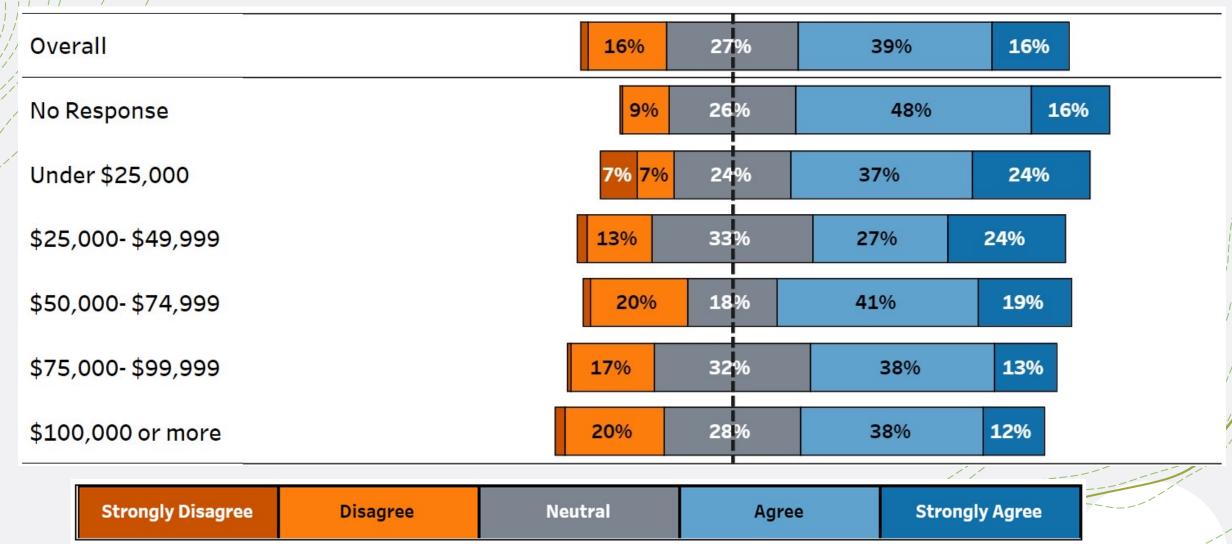

residents of racial & ethnically diverse backgrounds



## Demonstrating Respect Question – filtered by income

Northfield residents demonstrate respect for residents of racial & ethnically diverse backgrounds



# Demonstrating Respect Question – filtered by age

Disagree

**Strongly Disagree** 

Northfield résidents demonstrate respect for residents of racial & ethnically diverse backgrounds



Neutral

Agree

**Strongly Agree** 

#### Demonstrating Respect Question negative responses – filtered by race/ethnicity



#### Demonstrating Respect Question negative responses – filtered by income



#### Demonstrating Respect Question negative responses – filtered by age



# Welcoming Environment Question – filtered by race/ethnicity



# Welcoming Environment Question – filtered by income



# Welcoming Environment Question – filtered by age



## Welcoming Environment Question negative responses – filtered by race/ethnicity



## Welcoming Environment Question negative responses – filtered by income



## Welcoming Environment Question negative responses – filtered by age



## Importance of Welcoming Question – filtered by race/ethnicity

It is/important for people of all racial & ethnic backgrounds to feel welcome in Northfield



#### Importance of Welcoming Question – filtered by income

It is/impórtant for people of all racial & ethnic backgrounds to feel welcome in Northfield



# Importance of Welcoming Question – filtered by age

It is/important for people of all racial & ethnic backgrounds to feel welcome in Northfield



## Importance of Welcoming Question negativ