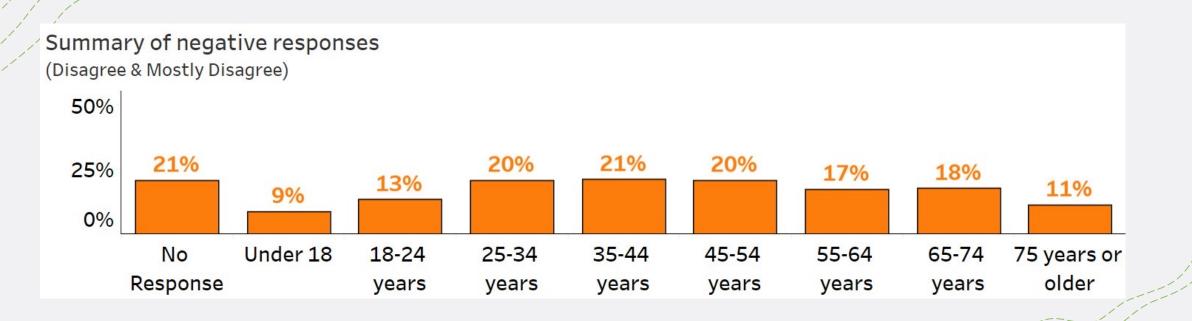

#### Feeling Welcome Question negative responses – filtered by age

Vfeel welcome in Northfield