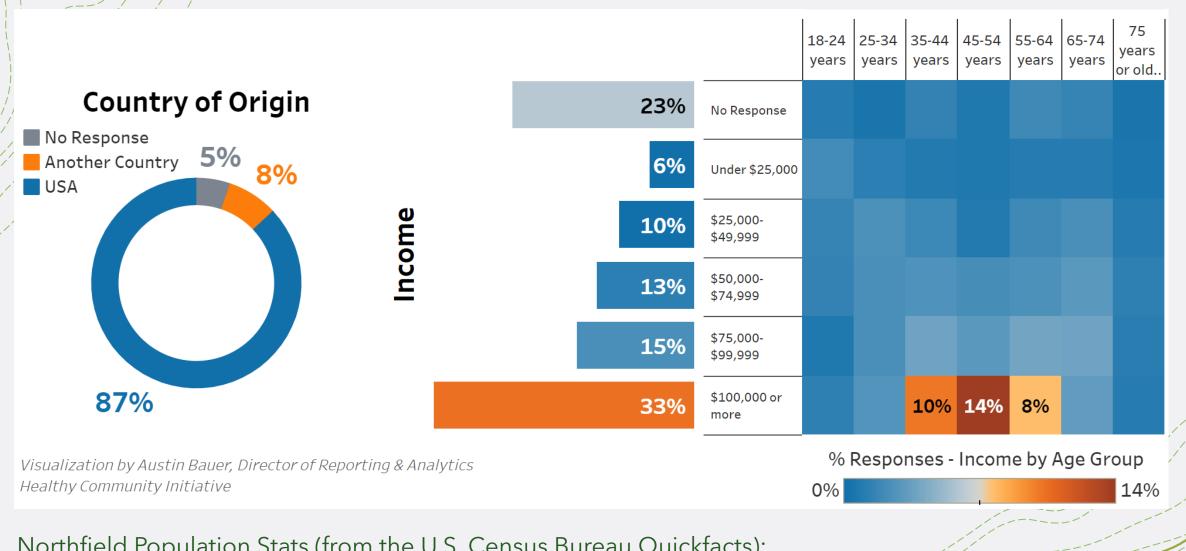

#### Overview of Respondent Demographics – part 2

Northfield Population Stats (from the U.S. Census Bureau Quickfacts): \$70,148 Median Household Income \$75K- \$99K Median Income Survey Response