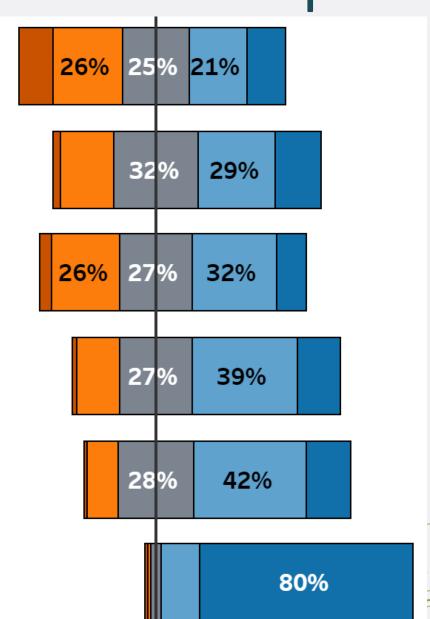

#### Feeling Welcome Question negative responses – filtered by race/ethnicity

Vfeel welcome in Northfield