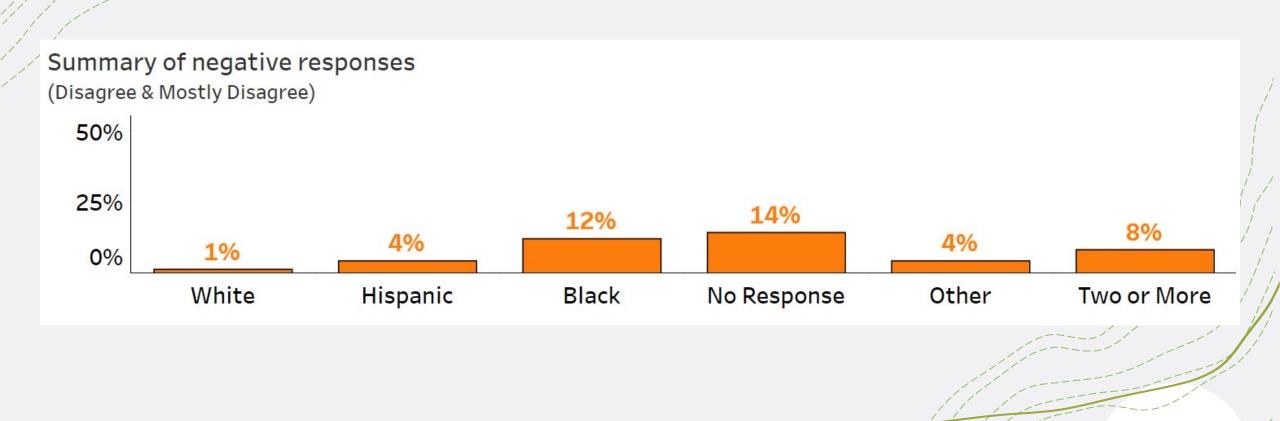

#### Feeling Welcome Question negative responses – filtered by race/ethnicity

Vfeel welcome in Northfield