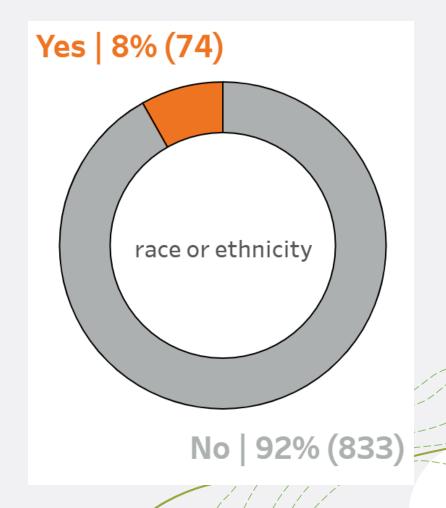

#### Results from ALL respondents – part 3

Have you experienced discrimination based on your \_\_\_\_\_in Northfield in the past 12 months?