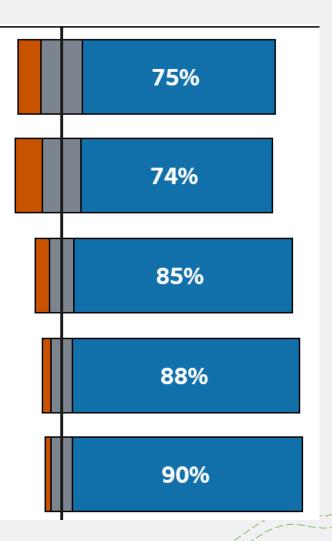

#### Results from ALL respondents

I believe my culture is valued in Northfield.

stions

Experience

I feel connected with other residents in the Northfield community.

I feel welcome in Northfield.

I feel welcome in business establishments in Northfield.

I feel safe in Northfield.

Strongly Disagree Disagree Neutral Agree Strongly Agree