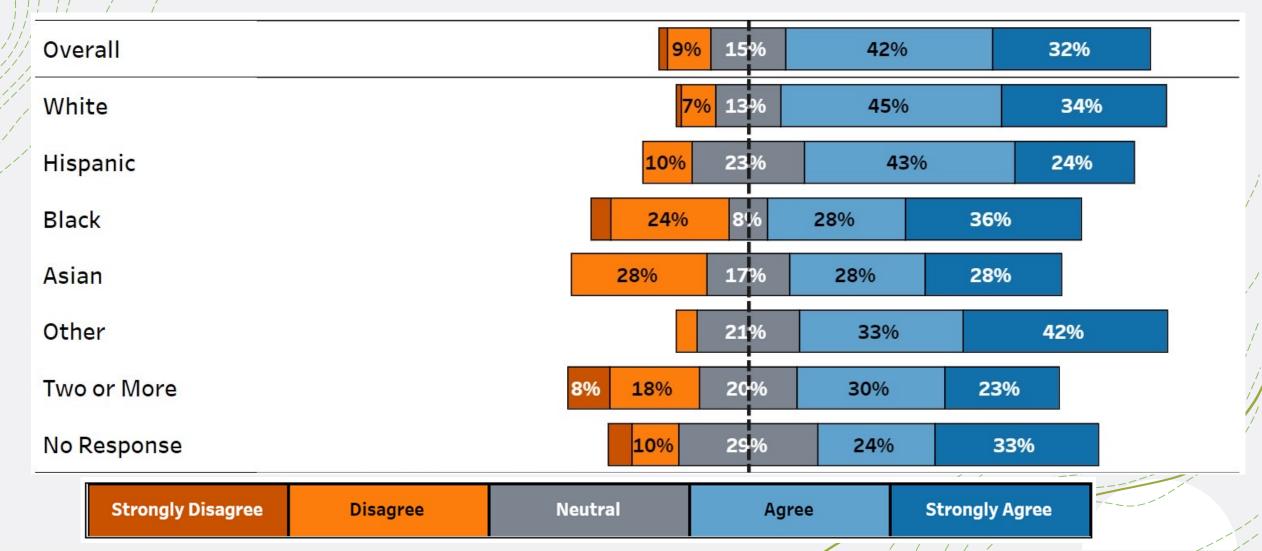

### Feeling Welcome Question – filtered by race/ethnicity

I feel welcome in Northfield

#### I feel welcome in Northfield

**Strongly Disagree** 

Disagree

Neutral

Agree

**Strongly Agree** 

#### Feeling Welcome Question negative responses – filtered by race/ethnicity

Vfeel welcome in Northfield