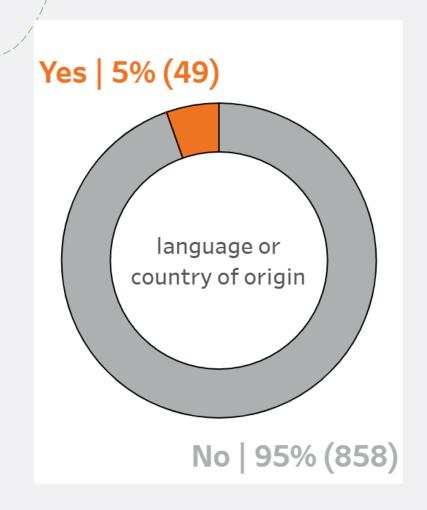

#### Results from ALL respondents – part 3

Have you experienced discrimination based on your \_\_\_\_\_in Northfield in the past 12 months?