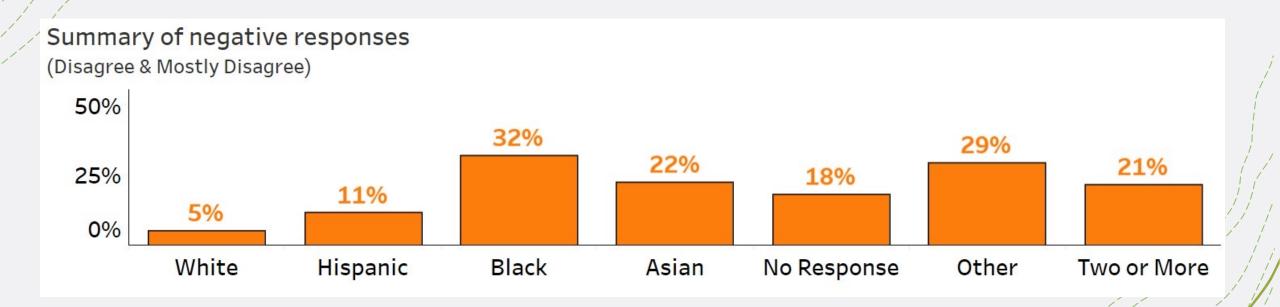

#### Feeling Welcome Question negative responses – filtered by race/ethnicity

Vfeel welcome in Northfield