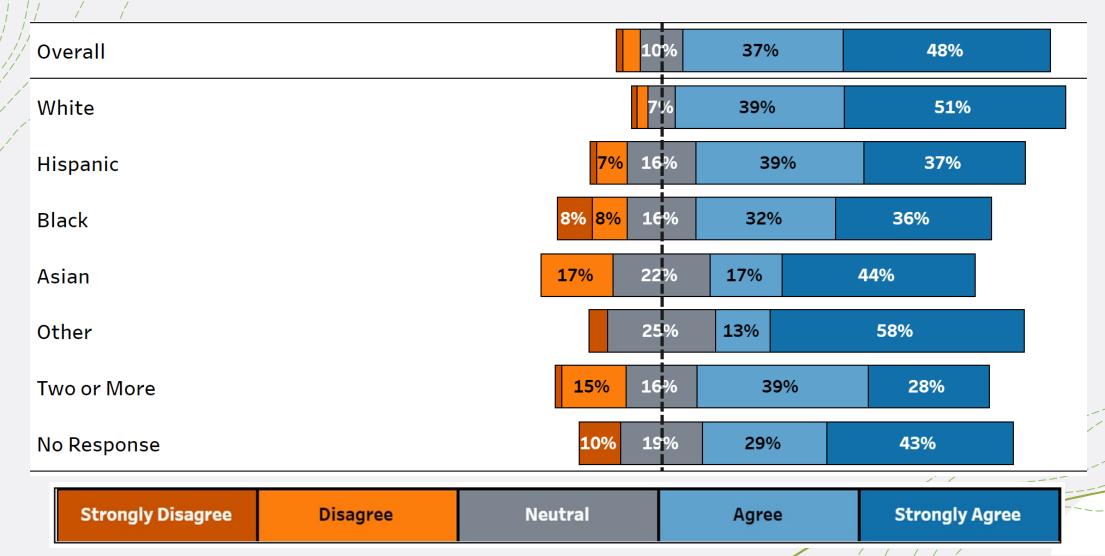

### Feeling Welcome Question – filtered by race/ethnicity

I feel welcome in Northfield

#### I feel welcome in Northfield

**Strongly Disagree** 

Disagree

Neutral

Agree

**Strongly Agree** 