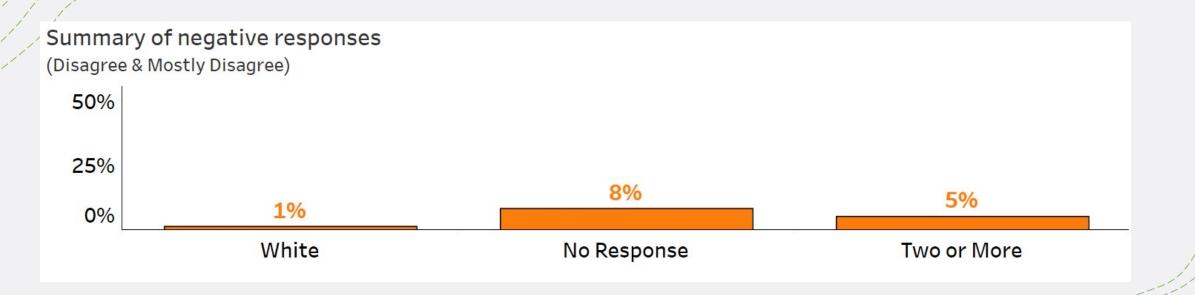

#### Feeling Welcome Question negative responses – filtered by race/ethnicity

Vfeel welcome in Northfield