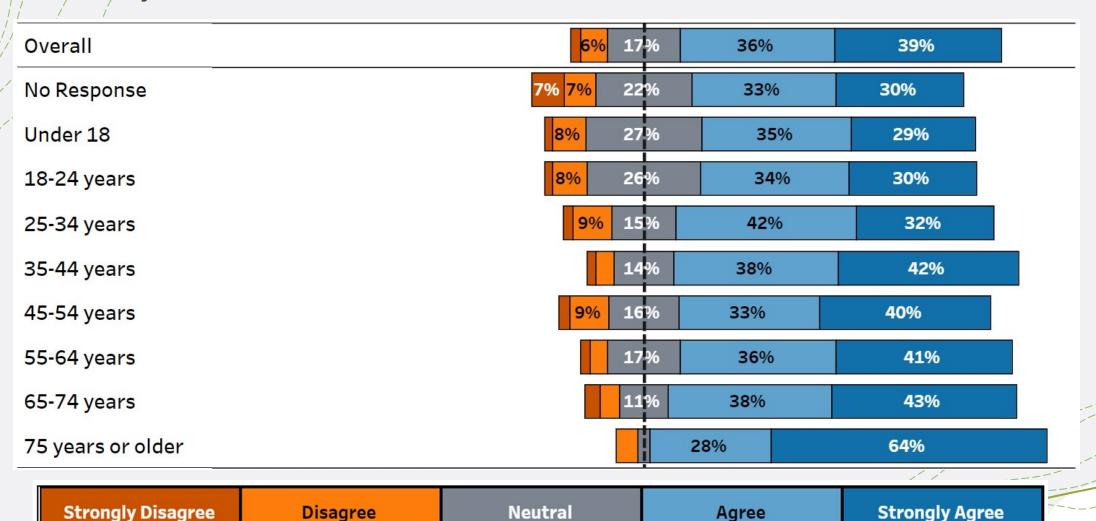

#### Feeling Welcome Question—filtered by age

#### I feel welcome in Northfield

**Strongly Disagree** 

Disagree

Neutral

Agree

**Strongly Agree** 