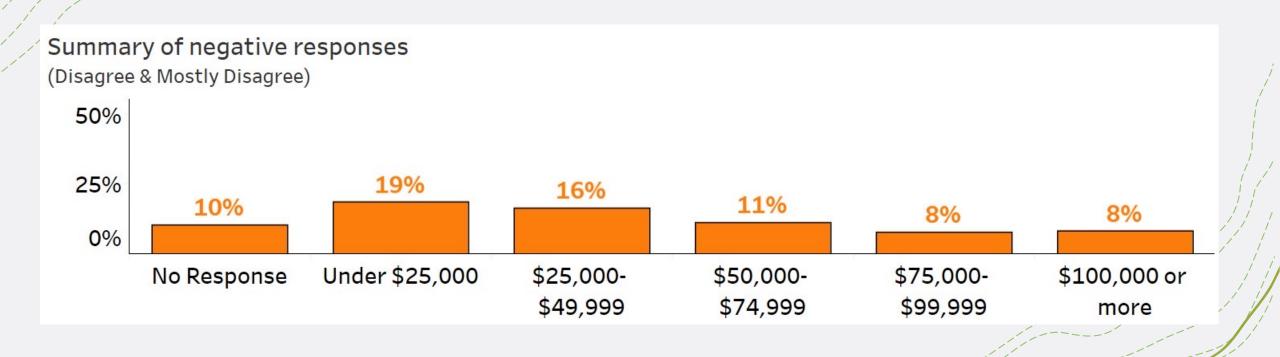

#### Feeling Welcome Question negative responses – filtered by income

féel welcome in Northfield