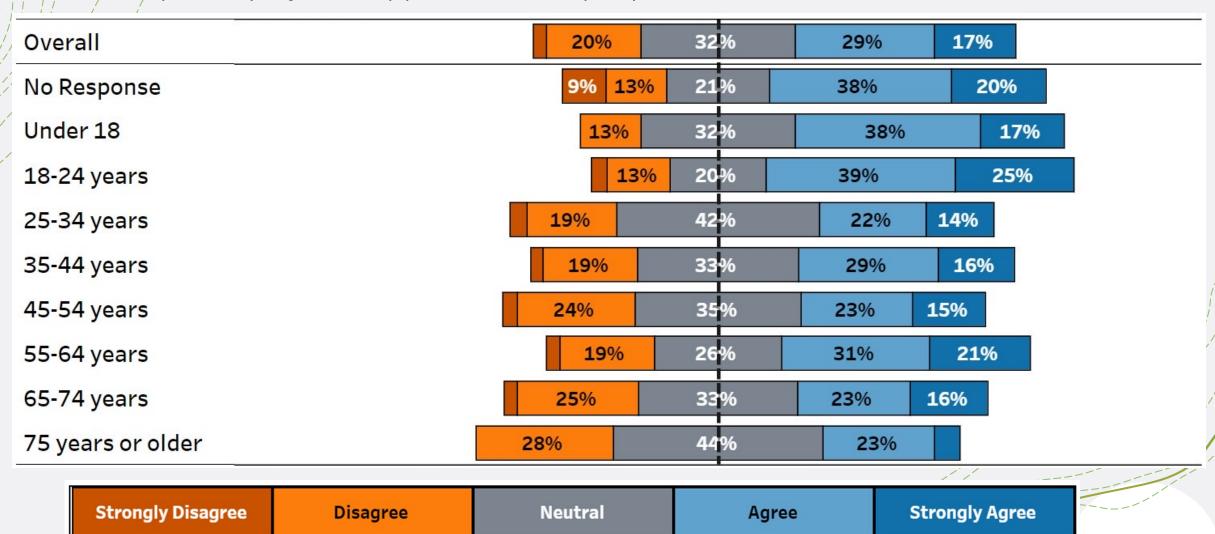

#### I feel welcome in Northfield

**Strongly Disagree** 

Disagree

Neutral

Agree

**Strongly Agree** 

#### Feeling Welcome Question—filtered by age