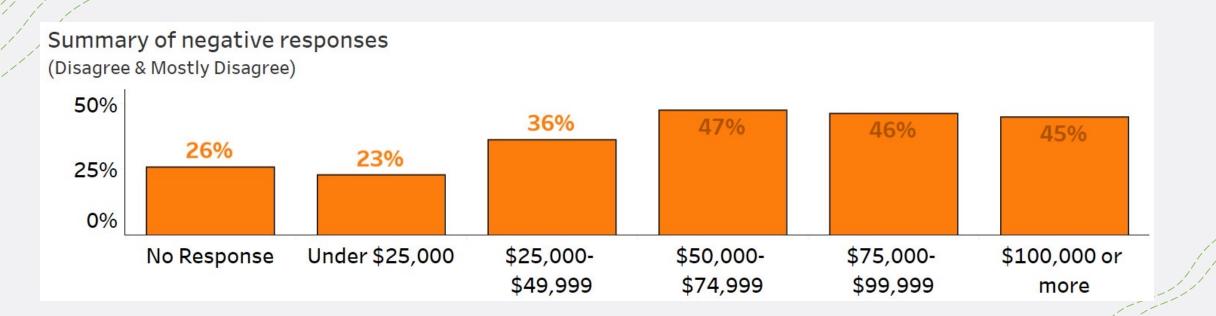

#### Feeling Welcome Question negative responses – filtered by income

féel welcome in Northfield