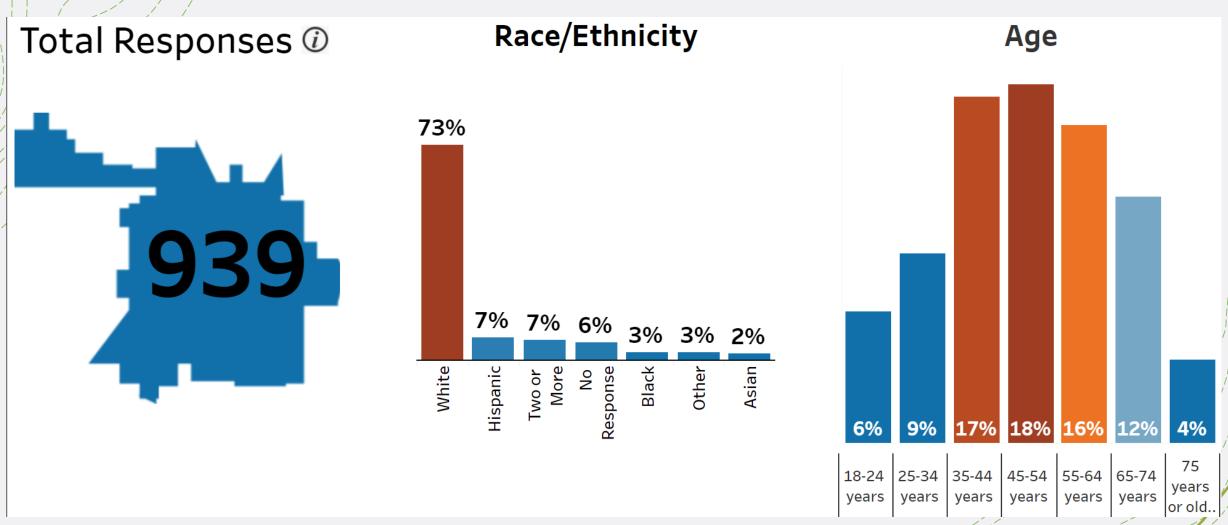

#### Overview of Respondent Demogrpahics

Northfield Population Stats (from the U.S. Census Bureau Quickfacts): 82.3% White alone, Not Hispanic or Latino 8.9% Hispanic or Latino

#### Overview of Respondent Demographics – part 2

Northfield Population Stats (from the U.S. Census Bureau Quickfacts): \$70,148 Median Household Income \$75K- \$99K Median Income Survey Response