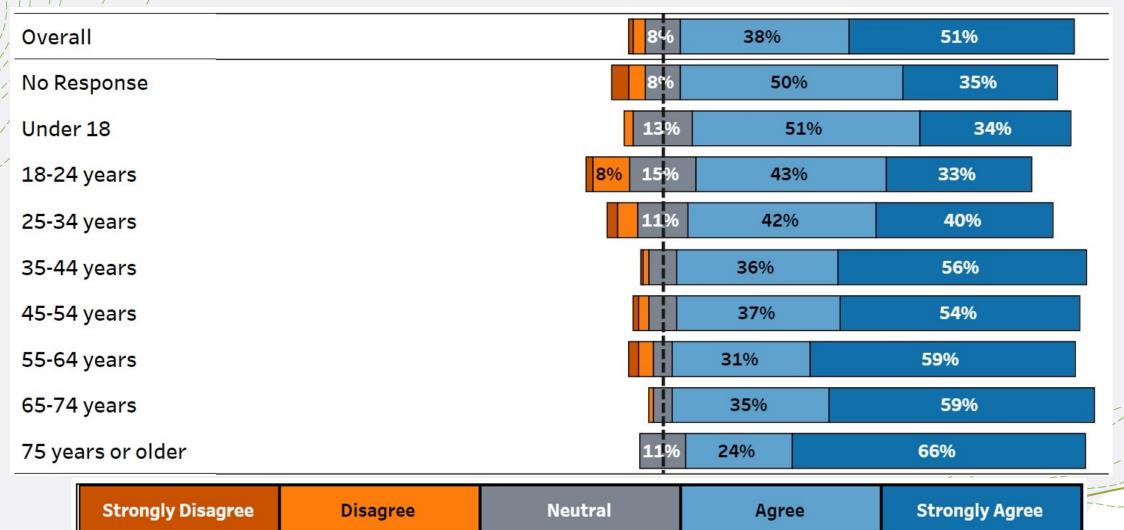

#### Feeling Welcome Question—filtered by age

#### I feel welcome in Northfield

**Strongly Disagree** 

Disagree

Neutral

Agree

**Strongly Agree** 