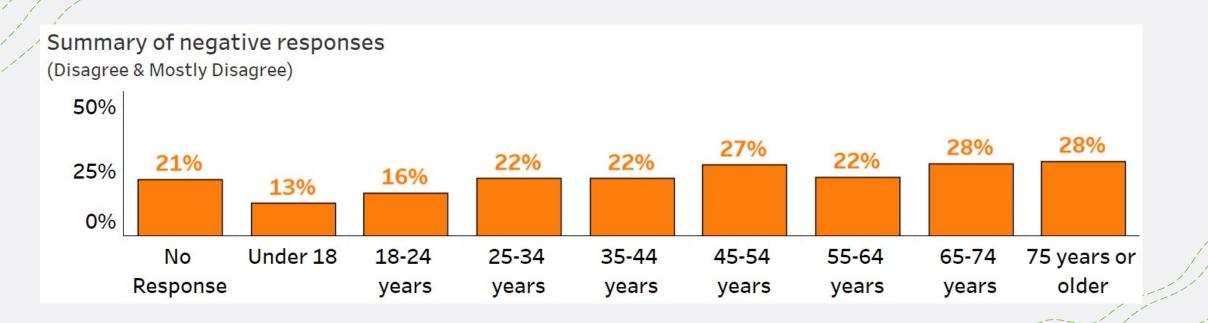

#### Feeling Welcome Question negative responses – filtered by age

Vfeel welcome in Northfield