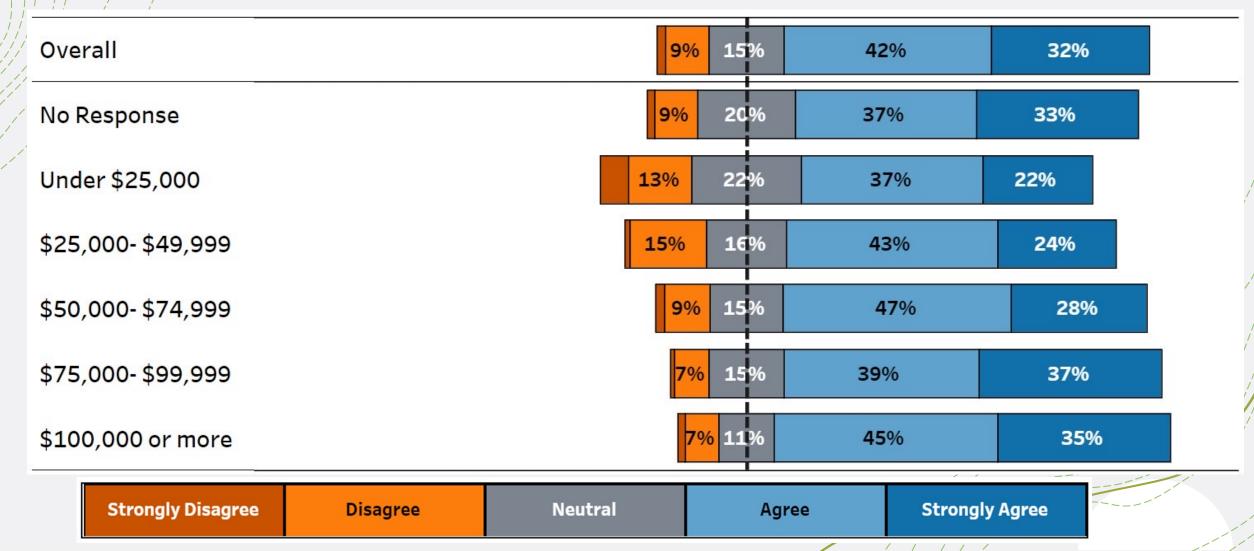

#### Feeling Welcome Questionfiltered by income I feel welcome in Northfield

#### I feel welcome in Northfield

**Strongly Disagree** 

Disagree

Neutral

Agree

**Strongly Agree** 

#### Feeling Welcome Question negative responses – filtered by income

féel welcome in Northfield