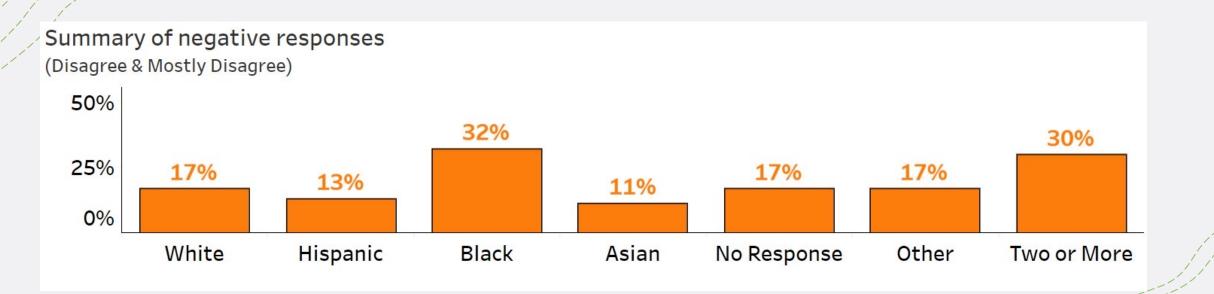

#### Feeling Welcome Question negative responses – filtered by race/ethnicity

Vfeel welcome in Northfield