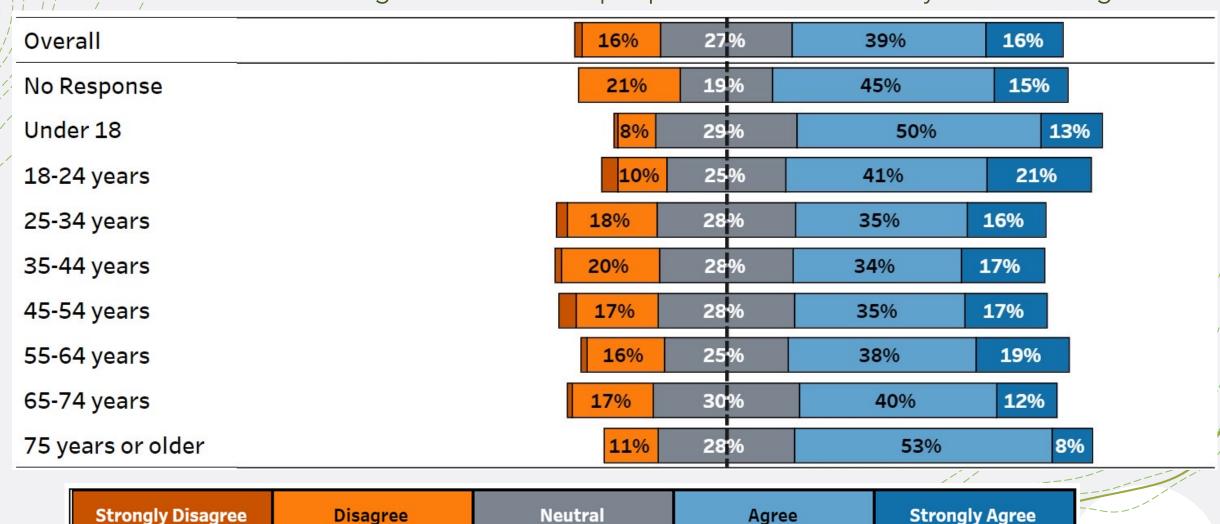

#### Feeling Welcome Question—filtered by age

#### I feel welcome in Northfield

**Strongly Disagree** 

Disagree

Neutral

Agree

**Strongly Agree** 