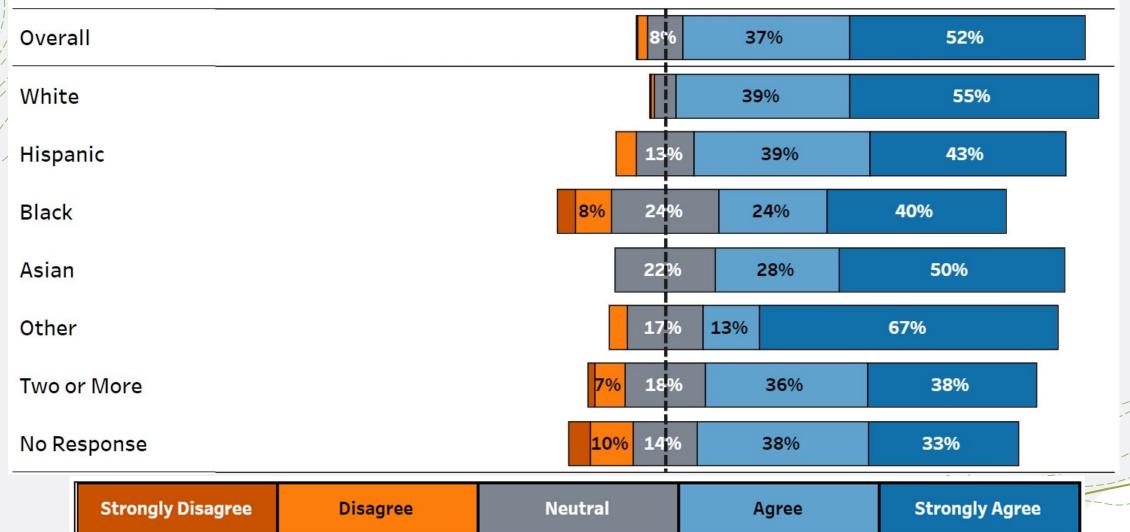

### Feeling Welcome Question – filtered by race/ethnicity

I feel welcome in Northfield