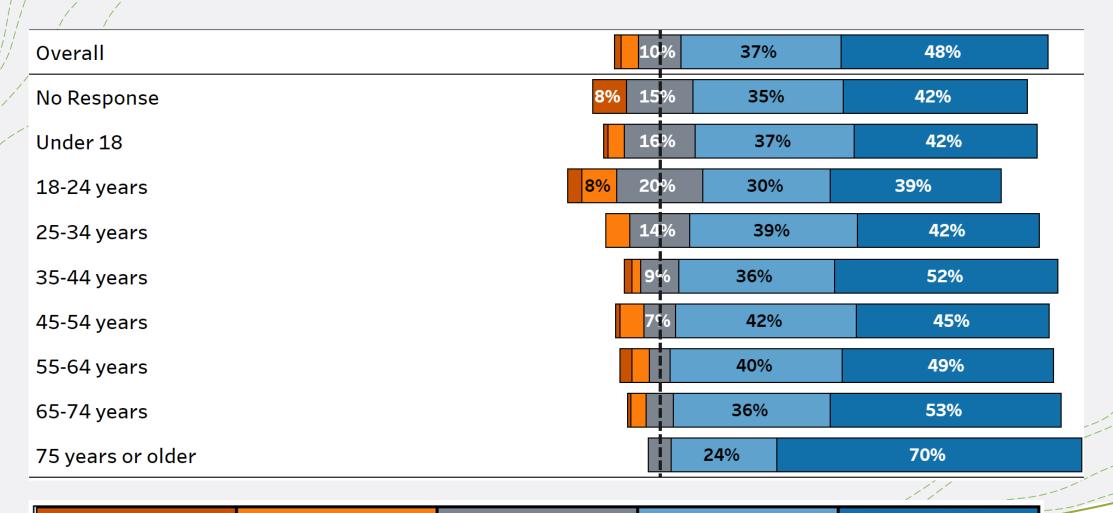

#### Feeling Welcome Question—filtered by age

#### I feel welcome in Northfield

**Strongly Disagree** 

Disagree

Neutral

Agree

**Strongly Agree** 