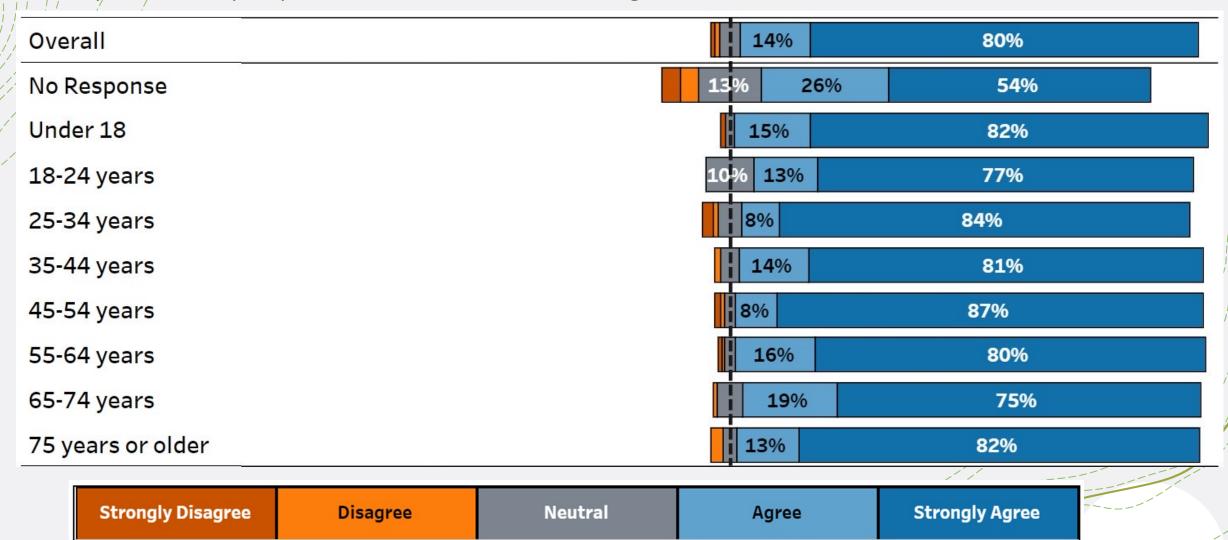

#### Feeling Welcome Question—filtered by age

#### I feel welcome in Northfield

**Strongly Disagree** 

Disagree

Neutral

Agree

**Strongly Agree** 