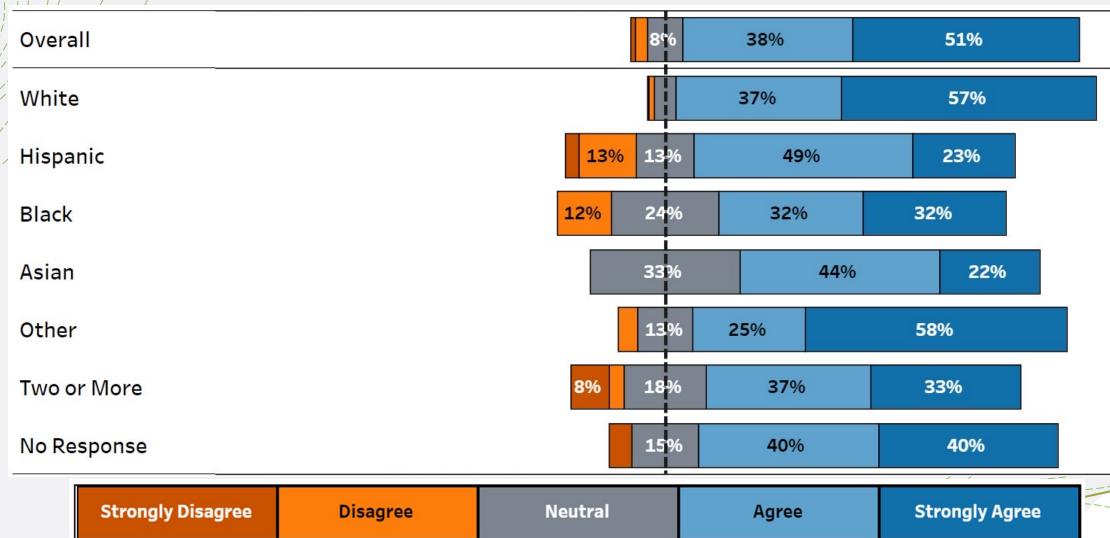

### Feeling Welcome Question – filtered by race/ethnicity

I feel welcome in Northfield

#### I feel welcome in Northfield

**Strongly Disagree** 

Disagree

Neutral

Agree

**Strongly Agree** 