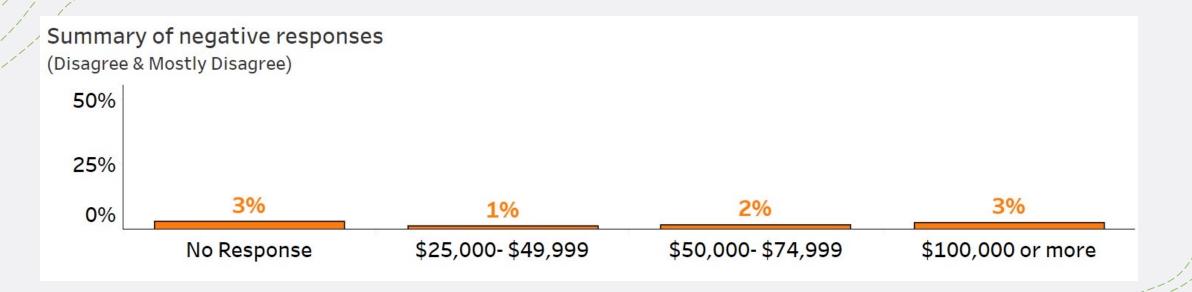

#### Feeling Welcome Question negative responses – filtered by income

féel welcome in Northfield

#### Feeling Welcome Questionfiltered by income I feel welcome in Northfield