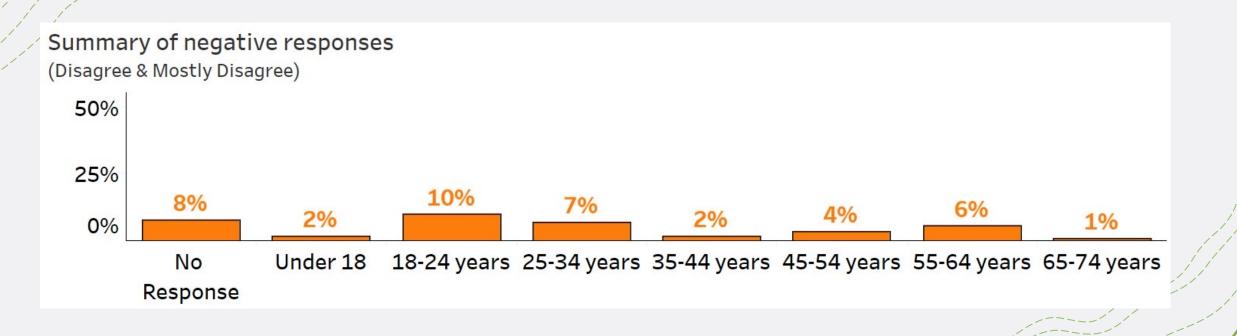

#### Feeling Welcome Question negative responses – filtered by age

Vfeel welcome in Northfield