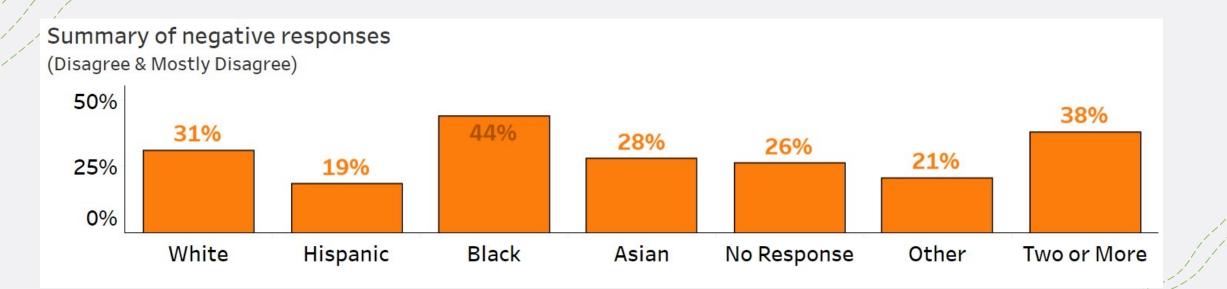

#### Attracting Diversity Question negative responses – filtered by race/ethnicity