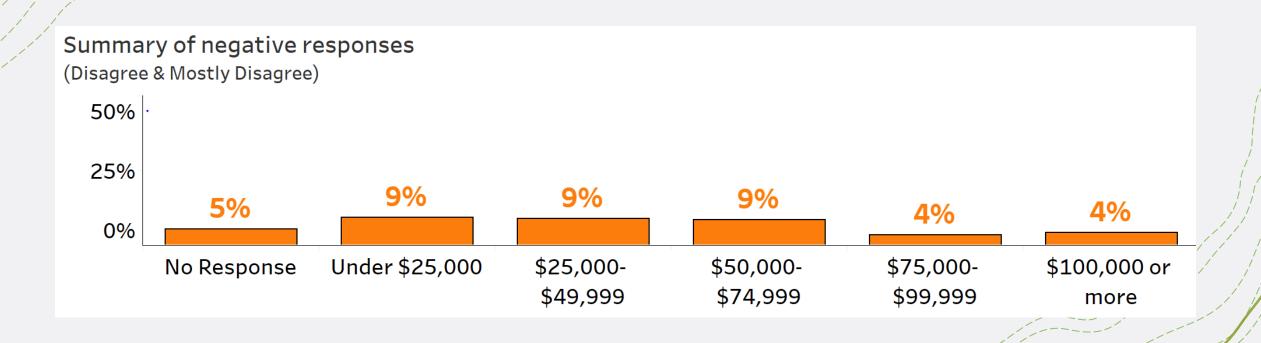

#### Feeling Welcome Question negative responses – filtered by income

féel welcome in Northfield

#### Feeling Welcome Questionfiltered by income I feel welcome in Northfield