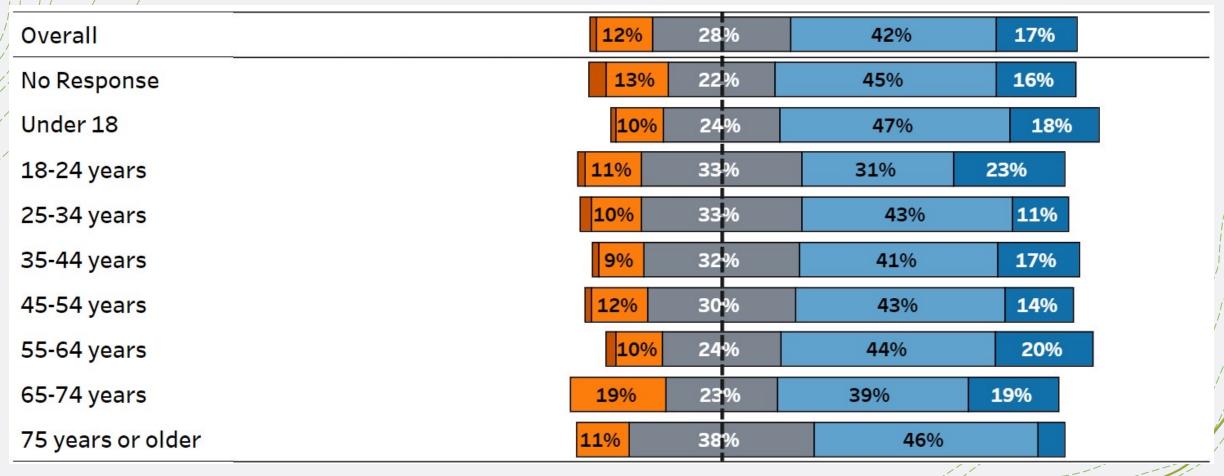

#### Feeling Welcome Question—filtered by age

#### I feel welcome in Northfield

**Strongly Disagree** 

Disagree

Neutral

Agree

**Strongly Agree** 