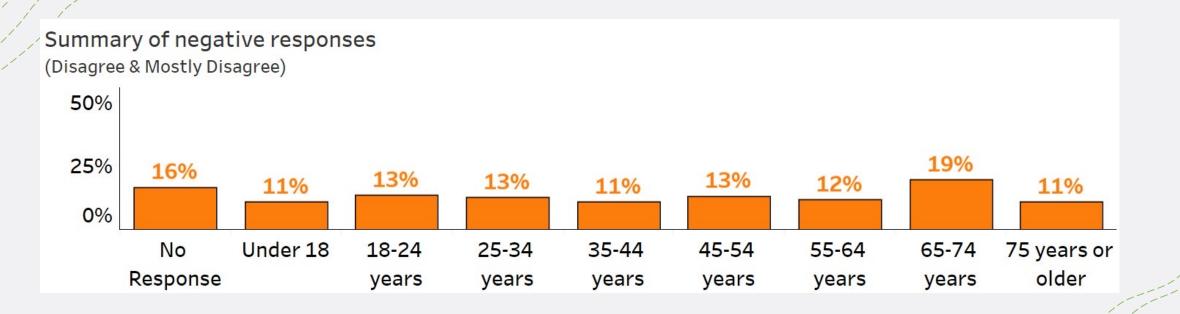

#### Feeling Welcome Question negative responses – filtered by age

Vfeel welcome in Northfield