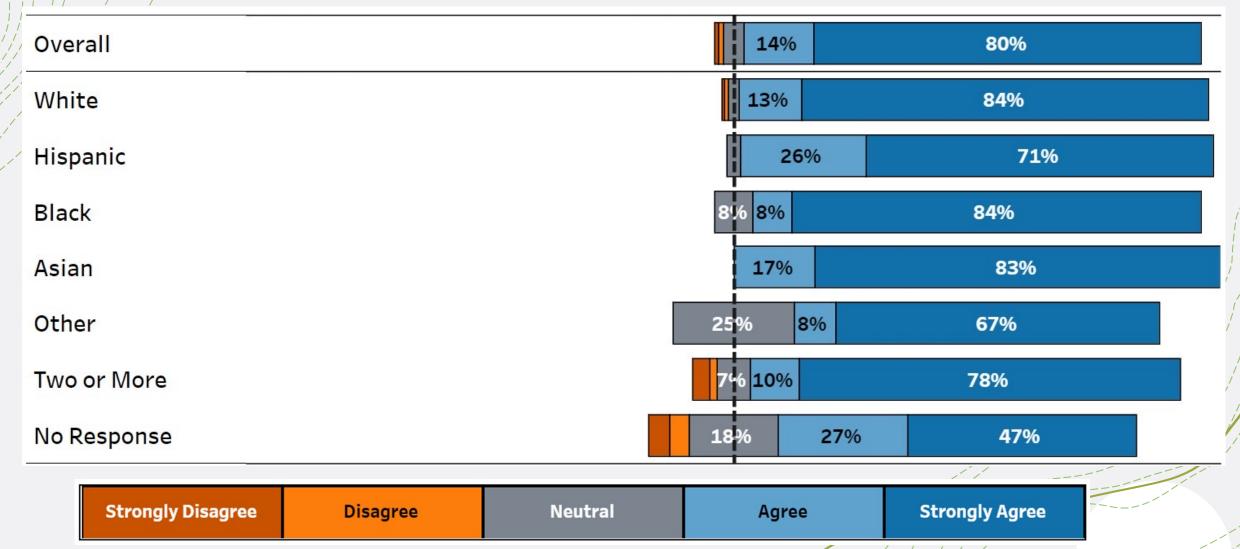

### Feeling Welcome Question – filtered by race/ethnicity

I feel welcome in Northfield

#### I feel welcome in Northfield

**Strongly Disagree** 

Disagree

Neutral

Agree

**Strongly Agree** 