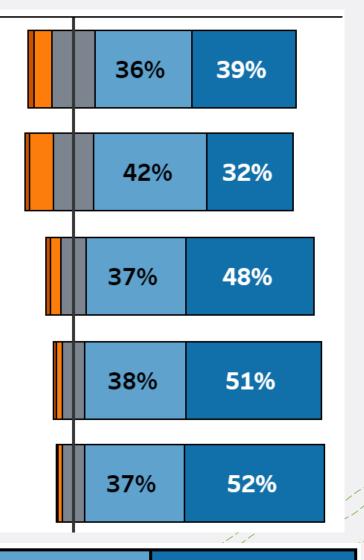

### Feeling Welcome Question – filtered by race/ethnicity

I feel welcome in Northfield

#### I feel welcome in Northfield

**Strongly Disagree** 

Disagree

Neutral

Agree

**Strongly Agree** 