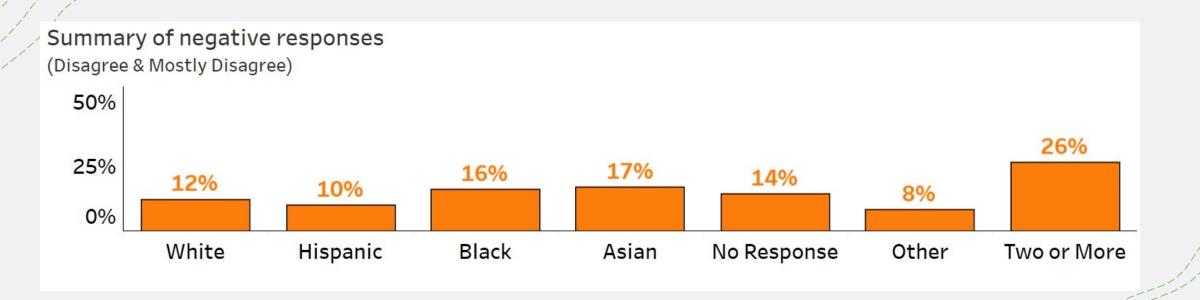

#### Feeling Welcome Question negative responses – filtered by race/ethnicity

Vfeel welcome in Northfield