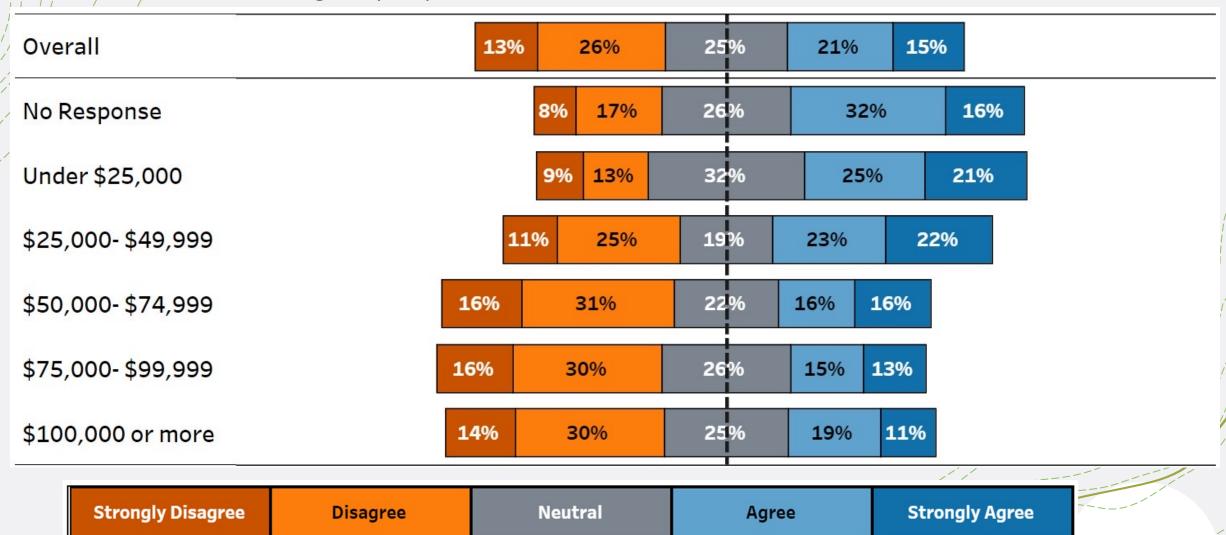

## Access to Housing Question – filtered by income

#### Access to Housing Question negative responses – filtered by income