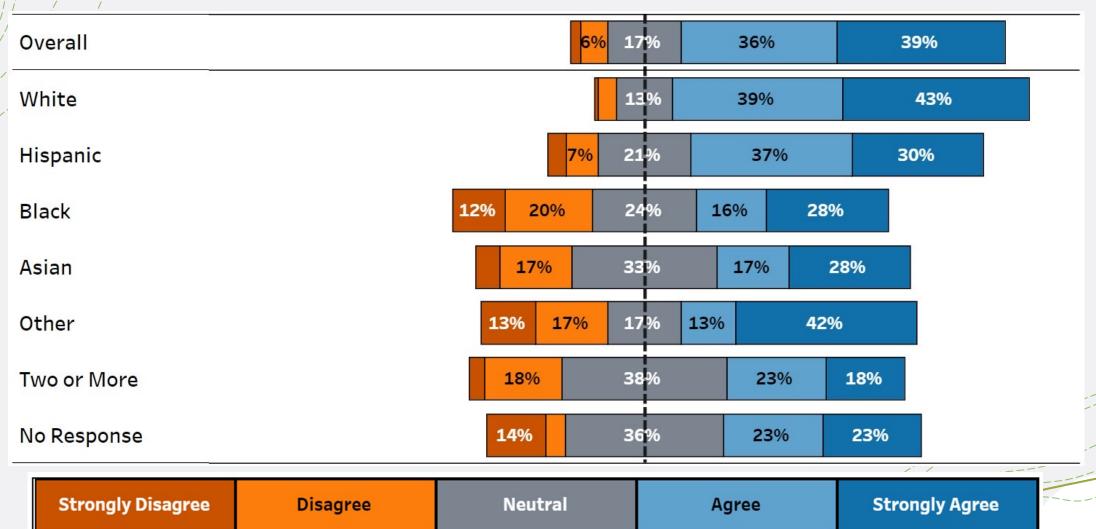

#### I feel welcome in Northfield

**Strongly Disagree** 

Disagree

Neutral

Agree

**Strongly Agree** 

### Feeling Welcome Question – filtered by race/ethnicity

I feel welcome in Northfield