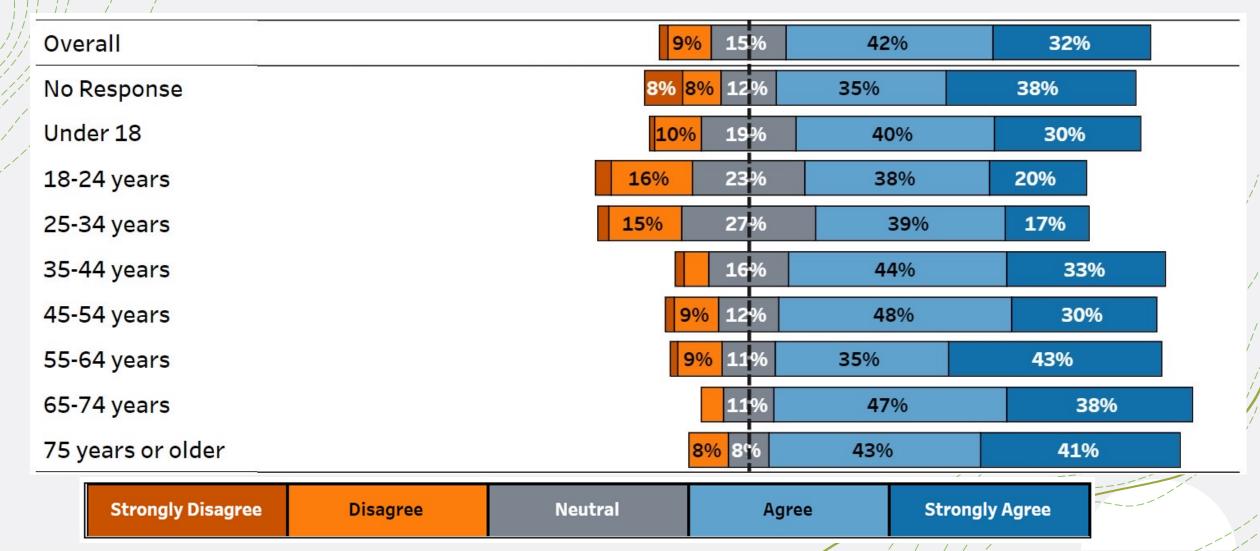

#### Feeling Welcome Question—filtered by age

#### I feel welcome in Northfield

**Strongly Disagree** 

Disagree

Neutral

Agree

**Strongly Agree** 

#### Feeling Welcome Question negative responses – filtered by age

Vfeel welcome in Northfield